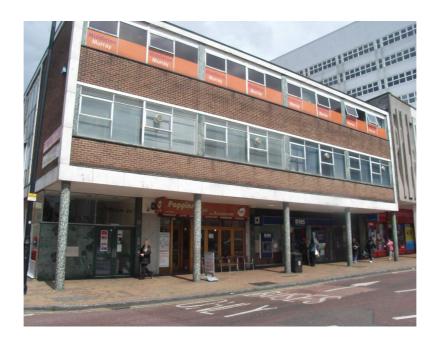

## Location

The subject premises occupy a prominent and convenient location in Western Road, close to its corner junction with South Street in the Town Centre.

## Description

 $2^{nd}$  Floor Air-conditoned office space extending to  $334m^2$  /3,591sq.ft. with ground and upper floor window signage.

- Town Centre Offices
- Air-conditoned
- DDA compliant passenger lift
- Own W.C.'s and Kitchen
- Extensive window signage
- Entry phone