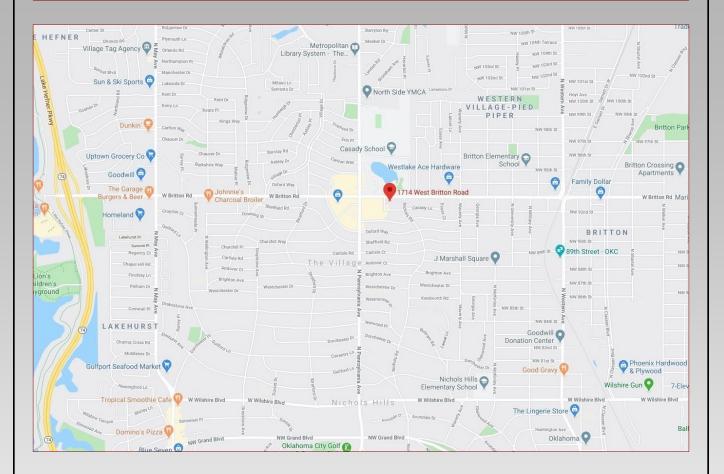

## Britton Road Retail

1714 W. Britton Rd., Oklahoma City, OK 73120

## **Retail Space For Lease**

Rate:

\$16.50 psf NNN

Available Space: 1,200 sf

- Just east of high traffic intersection of N. Penn & W. Britton Rd.
- Adjacent to Walmart Neighborhood Market
- Near retail shopping centers, Walgreens, CVS, etc.
- Medical marijuana dispensaries are not allowed