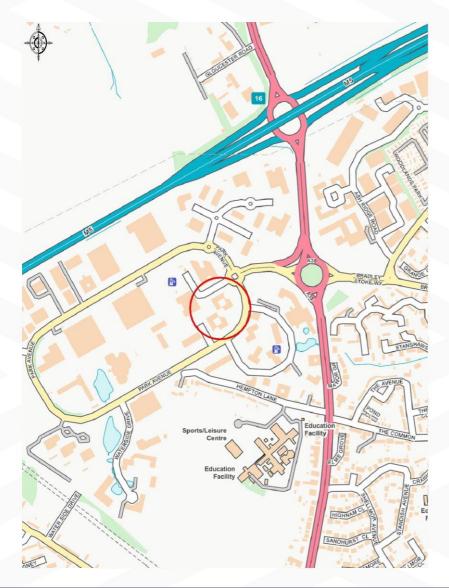

# **LOCATION - BS32 4SY**

Aztec West has an excellent location being adjacent to Junction 16 of the M5, and within one mile of the M4/M5 interchange. It is just 7 miles from Bristol city centre which is directly accessible via the A38, and is served by a number of bus routes.

Widely regarded as one of Bristol's leading business parks and home to over 100 occupiers, the park sits in an attractive landscaped environment and is professionally managed with on-site security. Amenities for occupiers on the park include a convenience store, 3 coffee shops, hairdresser, gym and both 3\* and 4\* hotels.