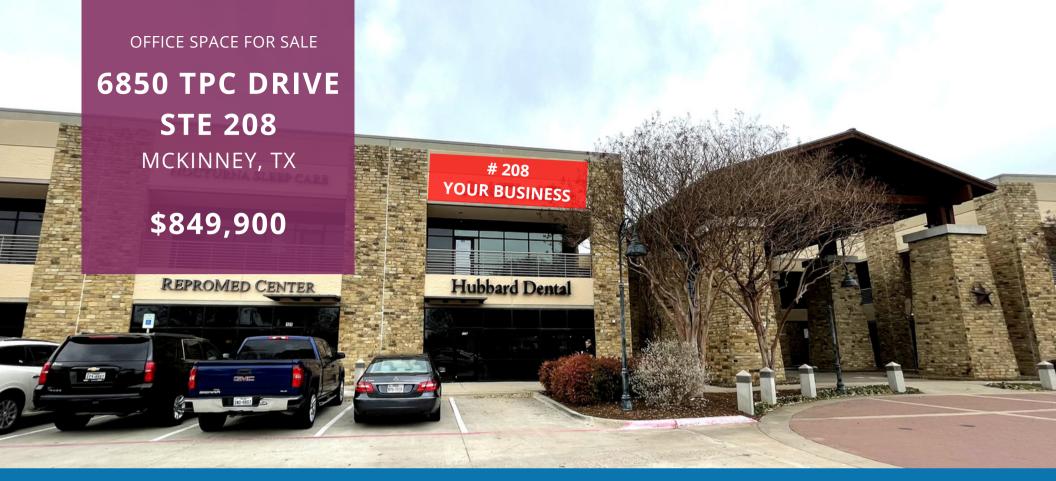

#### **KEY FACTS**

Suite 208 | 2,833 SF | 7 Office Spaces | Craig Ranch Professional Plaza 2021 Taxes: \$11,682/Yr. POA: \$719/Mo.

#### **SUMMARY**

Suite 208 is available for sale inside Craig Ranch Professional Plaza - a bookend office with a total of 7 office spaces within a finished, upscale, professional building. Suite 208 also includes a reception area, break room with kitchenette, data room with dedicated AC, restrooms, and conference room. Great location and tenant mix (general office and medical).

# **OVERVIEW** | 6850 TPC DRIVE, STE 208 | MCKINNEY, TX

### **LISTING PRICE** \$849,900