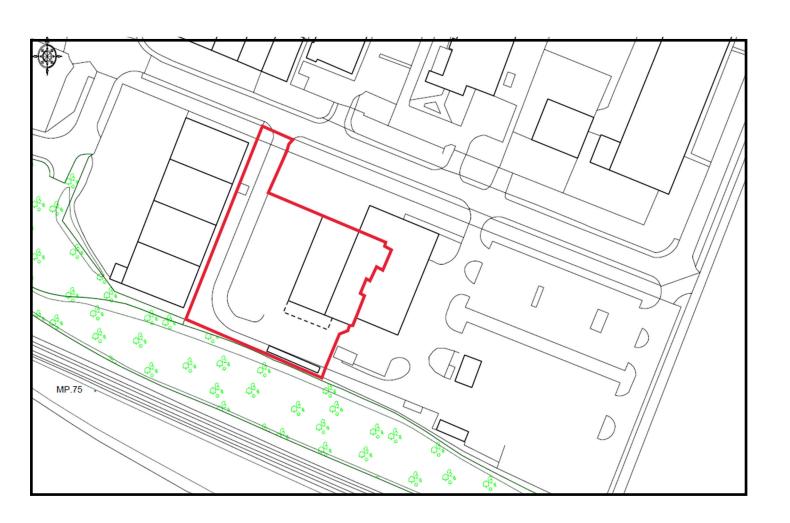

Site Area 1.2 Acres 0.49 Hectares

#### **LOCATION**

Llandygai Industrial Estate is accessed via the A5 (Llandegai Road) in Bangor, North West Wales. The A55 North Wales Expressway is approximately 2 miles to the South Providing a direct Link to the Port of Holyhead and Chester. Llandygai Industrial Estate is the main Trading Estate for Bangor.