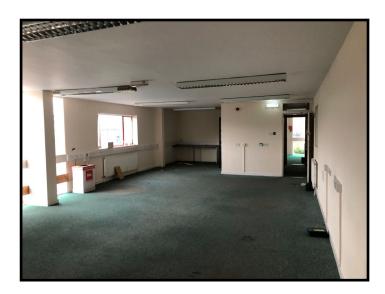

#### **DESCRIPTION**

The unit comprises a semi-detached industrial / warehouse unit of steel frame construction clad to the elevations and roof with profile metal sheet, incorporating translucent panels with feature brickwork to the front elevation.

Servicing to the unit is via 3 loading doors accessed via large fenced and gated yard area.

A separate personnel entrance leads to a ground floor trade counter area with first floor office accommodation.

Staff accommodation is situated to the rear of the unit.