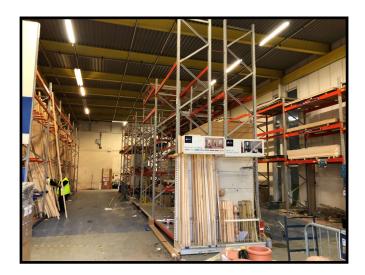

#### **DESCRIPTION**

The unit comprises a semi-detached industrial / warehouse unit of steel frame construction clad to the elevations and roof with profile metal sheet, incorporating translucent panels with feature brickwork to the front elevation.

### **ACCOMMODATION**

The property has been measured in accordance with the RICS Code of Measuring Practice (6<sup>th</sup> Edition) and has a gross internal area of:

| Warehouse         | 12,625 sq ft                      | 1,172.90 sq m                       |
|-------------------|-----------------------------------|-------------------------------------|
| Mezzanine Storage | 3,139 sq ft                       | 291.61 sq m                         |
| Total             | 3,139 sq π<br><b>18,465 sq ft</b> | 291.61 sq m<br><b>1,715.45 sq m</b> |