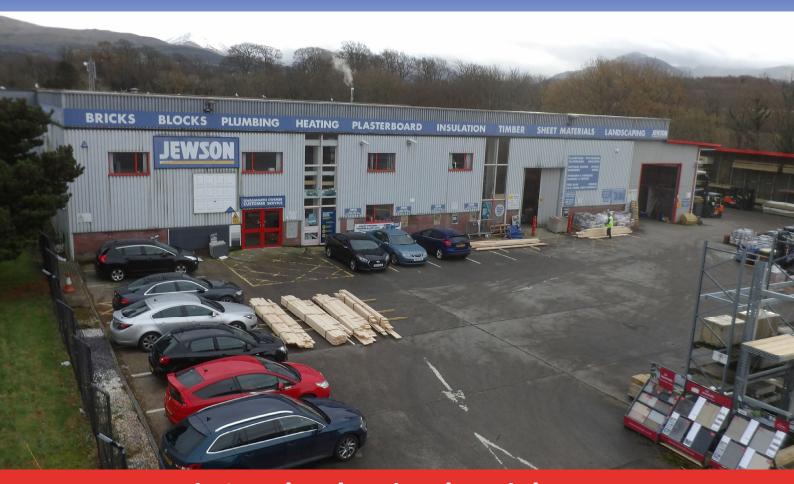

# TO LET

Unit 3a, Llandygai Industrial Estate, Bangor, LL57 4YH

SEMI-DETACHED INDUSTRIAL / WAREHOUSE UNIT

18,465 SQ FT (1,715.45 SQ M)

ON A SITE OF 0.49 HECTARES (1.2 ACRES)

#### **DESCRIPTION**

The unit comprises a semi-detached industrial / warehouse unit of steel frame construction clad to the elevations and roof with profile metal sheet, incorporating translucent panels with feature brickwork to the front elevation.

Servicing to the unit is via 3 loading doors accessed via large fenced and gated yard area.

A separate personnel entrance leads to a ground floor trade counter area with first floor office accommodation.