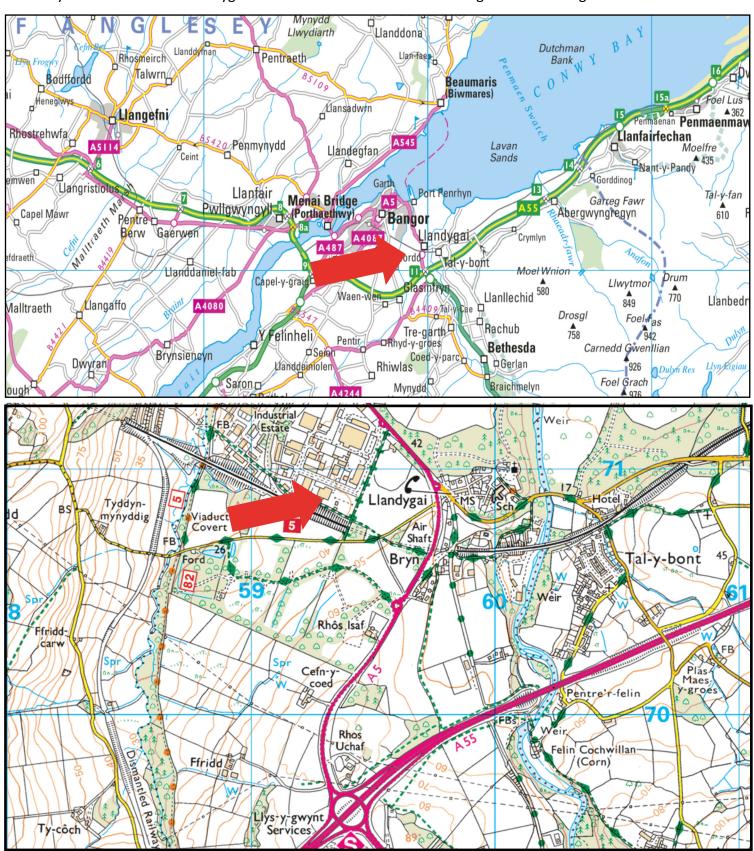

#### **LOCATION**

Llandygai Industrial Estate is accessed via the A5 (Llandegai Road) in Bangor, North West Wales. The A55 North Wales Expressway is approximately 2 miles to the South Providing a direct Link to the Port of Holyhead and Chester. Llandygai Industrial Estate is the main Trading Estate for Bangor.