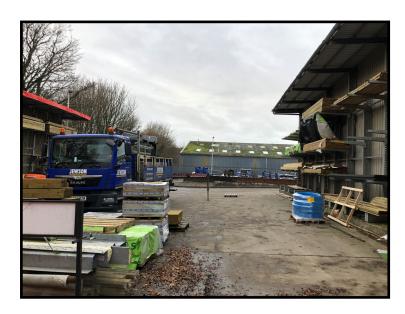

Servicing to the unit is via 3 loading doors accessed via large fenced and gated yard area.

A separate personnel entrance leads to a ground floor trade counter area with first floor office accommodation.