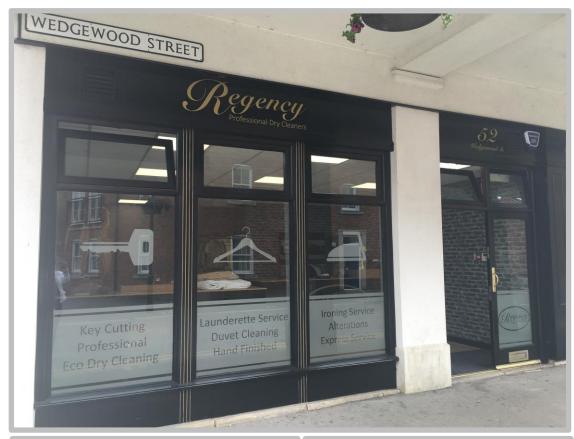

# **AYLESBURY**

52 WEDGEWOOD STREET, FAIRFORD LEYS, HP19 7HT

# TO LET

842 SQ FT (78.22 SQ M) A1 RETAIL UNIT

### **Description**

The property provides a ground floor retail unit in a prominent situation in Fairford Leys village. Other occupiers include the Co-Operative, fish & chip shop, Chinese restaurant, gifts shops, hairdressers, estate agents.

The property provides 842 sq ft, which includes Kitchenette and WC.

Additional space can be provided at the rear should this be required.