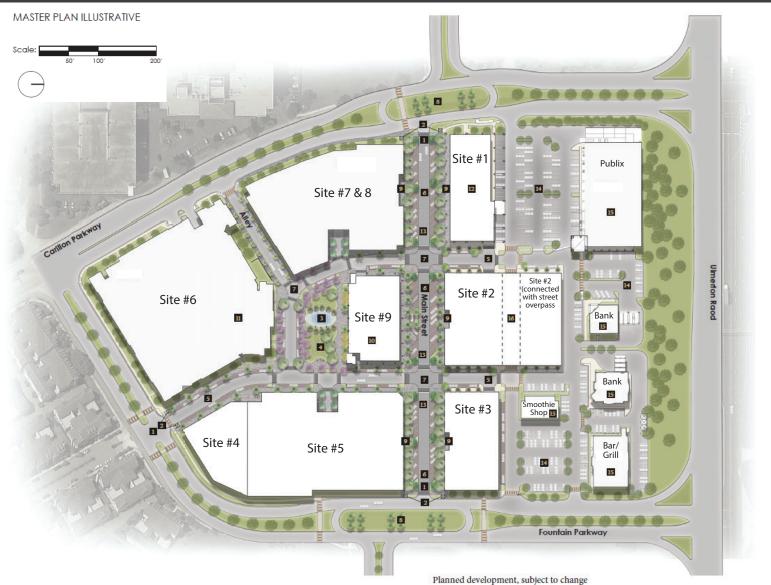

# NEW PRIME GATEWAY RETAIL

Destination Retail, Office, Multi-Family & Hotel

Site 1: 14 Stories - 226 Units - WaterView: Retail - 13,441 SF MOL

Site 2: 12 Stories - 160,000 SF approx.

- Restaurant + Retail: 13,466 RSF Ground Floor
- Parking Garage: 554 Spaces, 6 Floors + 7th Floor Parking Deck
- Office: 77,040 RSF Floors 7, 8 & 9
- Hotel: 120 Rooms, Floors 10, 11 & 12

#### Site 9: 3 Stories - 62,875 SF approx.

- Restaurant + Retail: 17,697 RSF Plus Patio Ground Floor
- Office: 37,668 SF + Patio 2nd Floor
- Event Space: 7,510 SF + Patio 3rd Floor
- Connected to 12 Story Tower via 100 LF Bridge

#### On Site 2 - 9 Parking:

- Parking Garage: 554 Spaces + 84 Surface Parking Spaces

- 4 Cars per 1,000 RSF ULI

Adjacent ECC Parking:

- 270 Surface Parking Spaces

#### Destination Retail, Office, Multi-Family & Hotel

- 1 Main Street Entrance
- 2 Entry Kiosk / Entry Signage
- 3 Interactive Water Feature
- 4 Park Area with Lawn Space, Seating, and Shade Trees Entry Boulevard (Primary Street)
- 5 Streetscape with Specialty Paving (Main Street)
- 6 Specialty Paved Intersections with Crosswalks, Typical

- 7 Specialty Paved Intersections with Crosswalks, Typical
  8 "Oval-About" with Specimen Palms
- and Iconic Features Retail Plaza / Frontage
- 9 Hotel with Signature Restarurant
- 10 Multi-Family Development by Spanos
- 11 WaterView Development

12

13

14

15

- Existing Parcels
- Street Underpass

LEVIN INVESTMENT REALTY