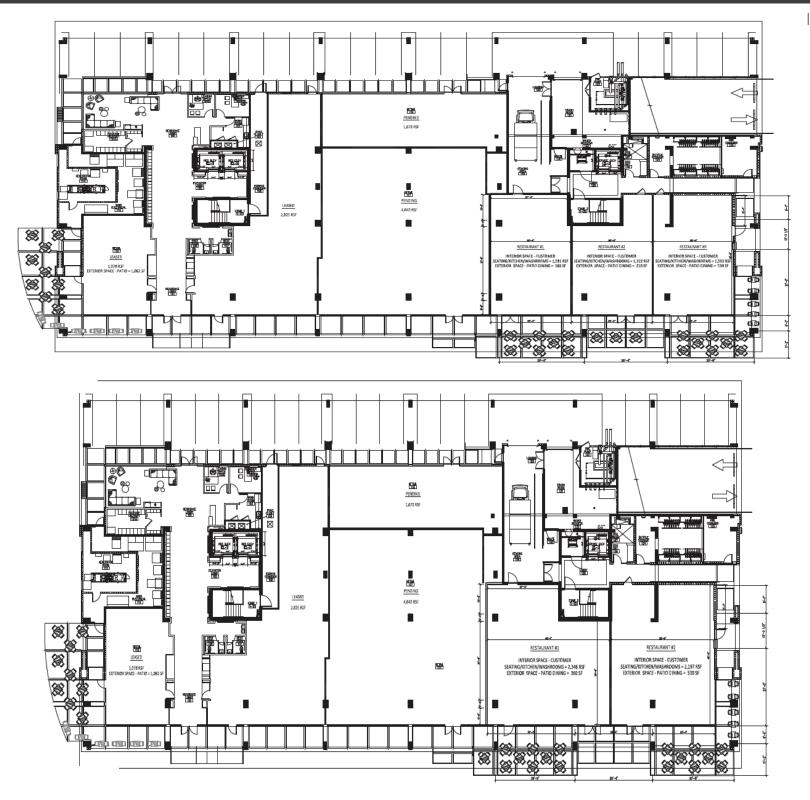

Entry Kiosk / Entry Signage
- 3 Interactive Water Feature
- 4 Park Area with Lawn Space, Seating, and Shade Trees Entry Boulevard (Primary Street)
- 5 Streetscape with Specialty Paving (Main Street)
- 6 Specialty Paved Intersections with Crosswalks, Typical



- 7 Specialty Paved Intersections with Crosswalks, Typical
  8 "Oval-About" with Specimen Palms
- and Iconic Features Retail Plaza / Frontage
- 9 Hotel with Signature Restarurant
- 10 Multi-Family Development by Spanos
- 11 WaterView Development



12

13

14

15

- Existing Parcels
- Street Underpass

LEVIN INVESTMENT REALTY

### For more information

Jane Levin, Broker 3801 S Macdill Avenue, Tampa, FL 33611 (813) 997-6004 jl@levininvest.com

## CARILLON PARK · ULMERTON RD & I-275 ST. PETERSBURG, FLORIDA

### WATERVIEW FLOOR PLAN





### For more information

Jane Levin, Broker 3801 S Macdill Avenue, Tampa, FL 33611 (813) 997-6004 jl@levininvest.com

## CARILLON PARK · ULMERTON RD & I-275 ST. PETERSBURG, FLORIDA

#### **EMPLOYERS IN CARILLON CENTER & NEARBY**

|                                      | <u># Employees*</u> | <u># Ei</u>                         | mployees*  | #                            |
|--------------------------------------|---------------------|-------------------------------------|------------|------------------------------|
| Raymond James HQ                     | 4,223               | Courtside Grille                    | 65         | Dex Media                    |
| Franklin Templeton Center            |                     | Hilton                              | 189        | Fletcher Music C