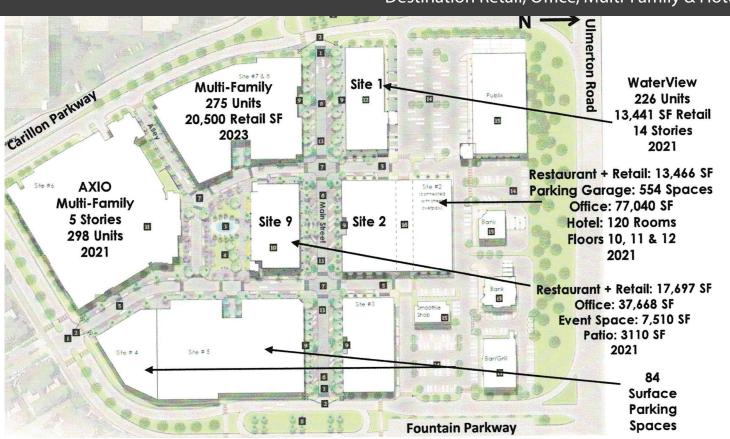

# NEW PRIME GATEWAY RETAIL

Destination Retail, Office, Multi-Family & Hotel

Site 1: 14 Stories - 226 Units - WaterView: Retail - 13,441 SF MOL

Site 2: 12 Stories - 160,000 SF approx.

- Restaurant + Retail: 13,466 RSF Ground Floor
- Parking Garage: 554 Spaces, 6 Floors + 7th Floor Parking Deck
- Office: 77,040 RSF Floors 7, 8 & 9
- Hotel: 120 Rooms, Floors 10, 11 & 12

#### Site 9: 3 Stories - 62,875 SF approx.

- Restaurant + Retail: 17,697 RSF Plus Patio Ground Floor
- Office: 37,668 SF + Patio 2nd Floor
- Event Space: 7,510 SF + Patio 3rd Floor
- Connected to 12 Story Tower via 100 LF Bridge

#### On Site 2 - 9 Parking:

- Parking Garage: 554 Spaces + 84 Surface Parking Spaces

- 4 Cars per 1,000 RSF ULI

Adjacent ECC Parking:

- 270 Surface Parking Spaces

#### Destination Retail, Office, Multi-Family & Hotel

- 1 Main Street Entrance
- 2 Entry Kiosk / Entry Signage
- 3 Interactive Water Feature
- 4 Park Area with Lawn Space, Seating, and Shade Trees Entry Boulevard (Primary Street)
- 5 Streetscape with Specialty Paving (Main Street)
- 6 Specialty Paved Intersections with Crosswalks, Typical

- 7 Specialty Paved Intersections with Crosswalks, Typical
  8 "Oval-About" with Specimen Palms
- and Iconic Features Retail Plaza / Frontage
- 9 Hotel with Signature Restarurant
- 10 Multi-Family Development by Spanos
- 11 WaterView Development

12

13

14

15

- Existing Parcels
- Street Underpass

LEVIN INVESTMENT REALTY