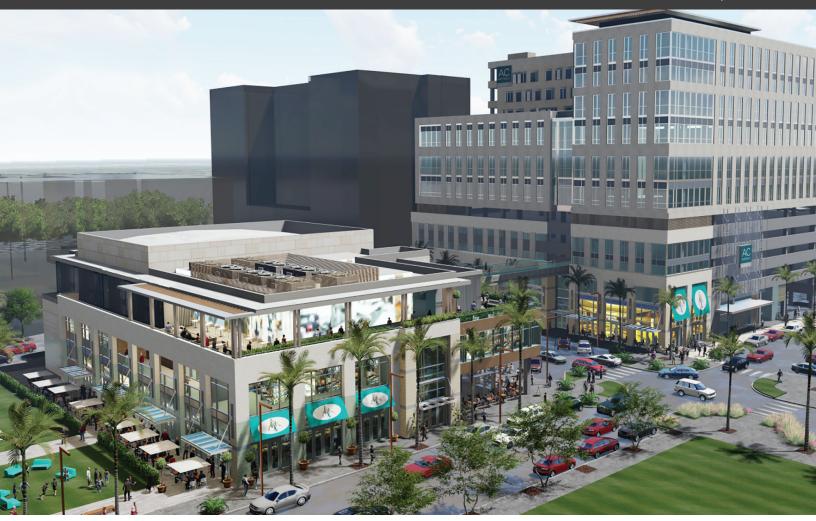

# NEW PRIME GATEWAY RETAIL

Destination Retail, Office, Multi-Family & Hotel

Site 1: 14 Stories - 226 Units - WaterView: Retail - 13,441 SF MOL

Site 2: 12 Stories - 160,000 SF approx.

- Restaurant + Retail: 13,466 RSF Ground Floor
- Parking Garage: 554 Spaces, 6 Floors + 7th Floor Parking Deck
- Office: 77,040 RSF Floors 7, 8 & 9
- Hotel: 120 Rooms, Floors 10, 11 & 12

#### Site 9: 3 Stories - 62,875 SF approx.

- Restaurant + Retail: 17,697 RSF Plus Patio Ground Floor
- Office: 37,668 SF + Patio 2nd Floor
- Event Space: 7,510 SF + Patio 3rd Floor
- Connected to 12 Story Tower via 100 LF Bridge

#### On Site 2 - 9 Parking:

- Parking Garage: 554 Spaces + 84 Surface Parking Spaces

- 4 Cars per 1,000 RSF ULI

Adjacent ECC Parking:

- 270 Surface Parking Spaces