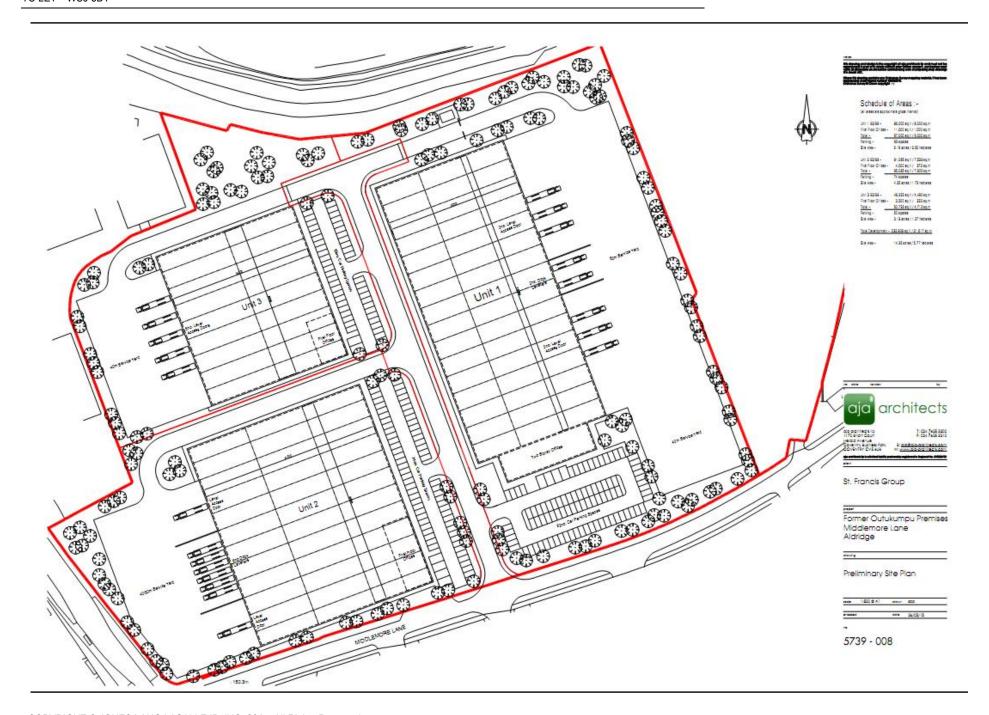

## **Accommodation**

Units available from 40,000ft<sup>2</sup> - 235,000ft<sup>2</sup>.