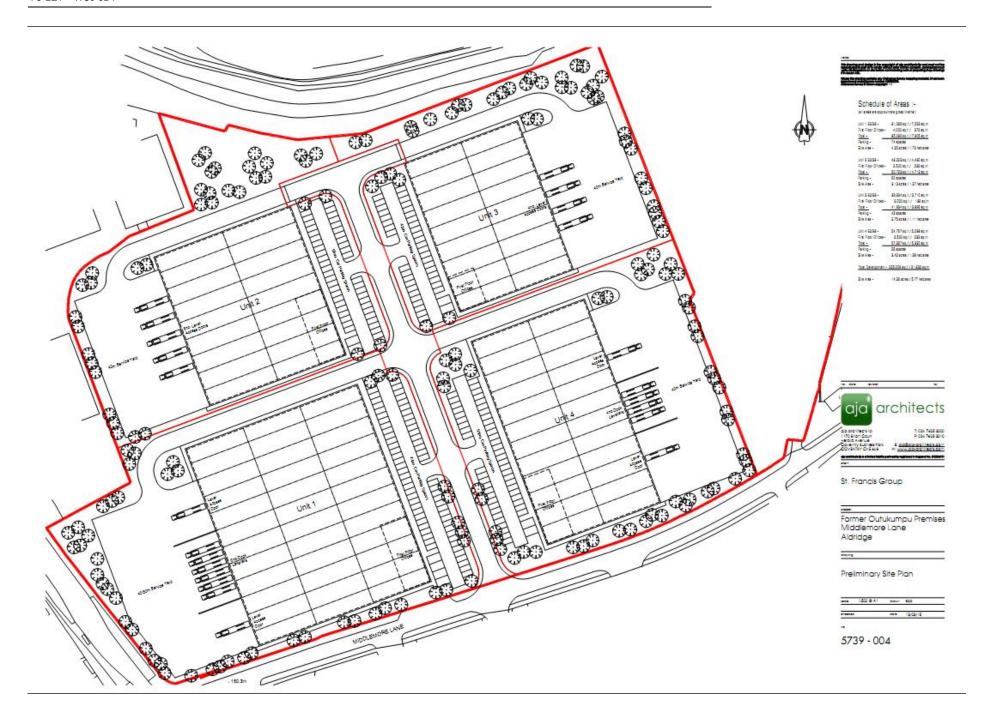

## **Accommodation**

Units available from 40,000ft<sup>2</sup> - 235,000ft<sup>2</sup>.