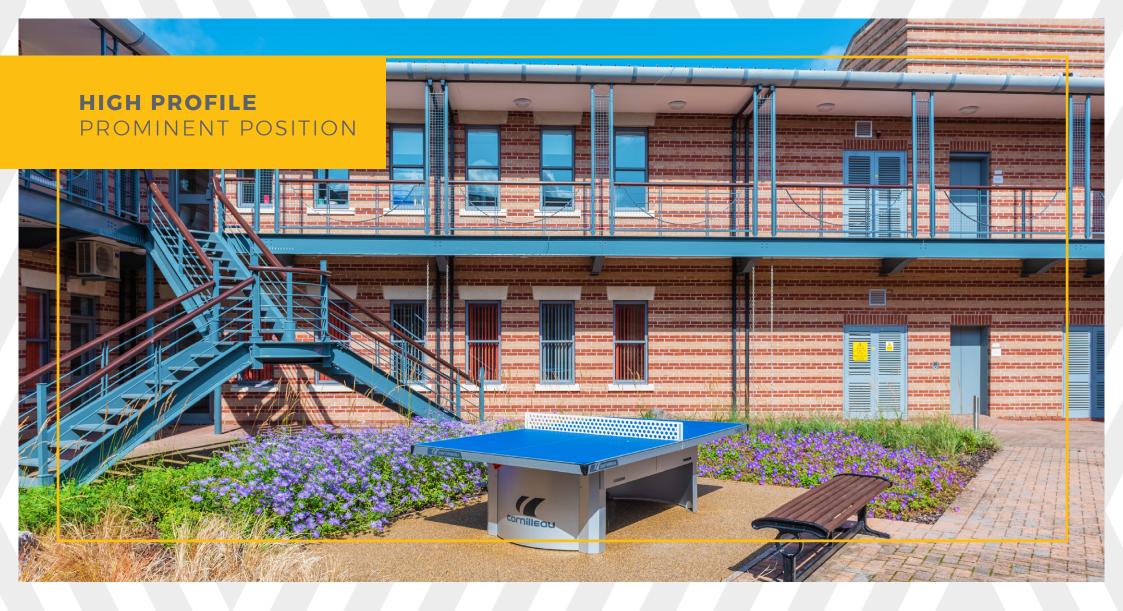

## 200 AZTEC WEST BRISTOL DISTINCTIVE OFFICES ESTABLISHED LOCATION

200 AZTEC WEST COMPRISES TWO HIGH PROFILE TWO STOREY OFFICE BUILDINGS PROMINENTLY POSITIONED AT THE GATEWAY OF AZTEC WEST. Aztec West is widely regarded as one of Bristol's leading business parks. Home to over 100 occupiers, the park sits in an attractive landscaped environment and is professionally managed with on-site security.

The park offers unrivalled amenities to occupiers including a convenience store, three coffee shops, a hairdresser and a gym together with both a 3 and 4 star hotel.

As the only modern listed building of its kind in north Bristol, phase 200 of Aztec West is nationally recognised for the quality of its architecture which combines a highly flexible internal layout with a striking modern design that has been awarded Grade 2 listed status.