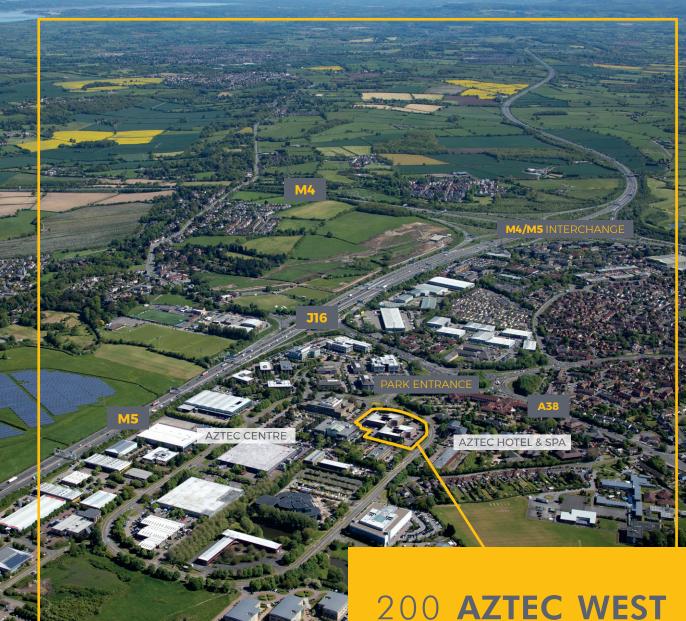

200 Aztec West is excellently located adjacent to Junction 16 of the M5 and within one mile of the M4/M5 interchange. It is just 7 miles from Bristol city centre, which is directly accessible via the A38, and is served by a number of bus routes.