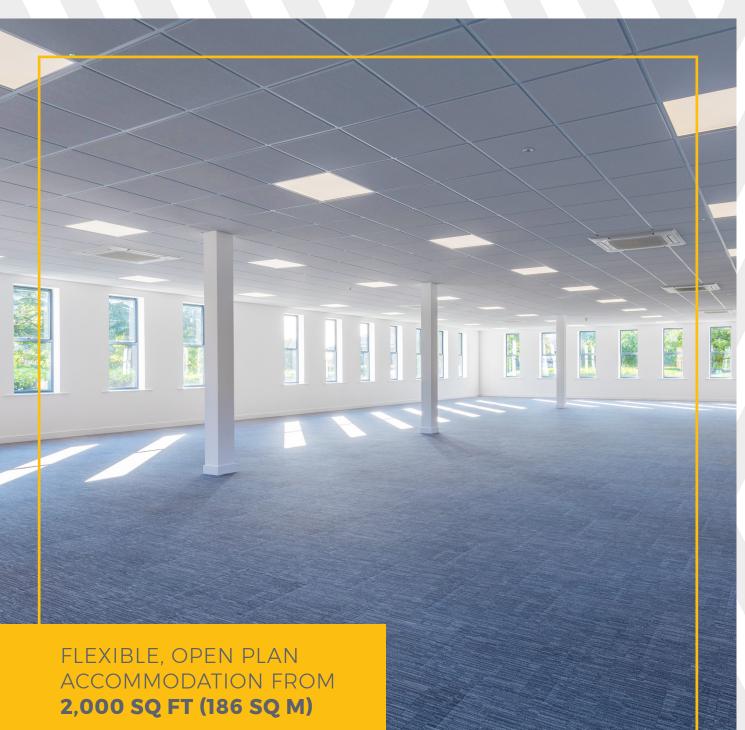

- Fully accessible raised floors
- Comfort cooling and new air conditioning
- Carpeted
- Suspended ceilings and new LED lighting
- Newly landscaped courtyards
- Newly refurbished disabled, male and female WCs and shower facilities
- Goods lift
- Car parking ratio of 1:216 sq ft