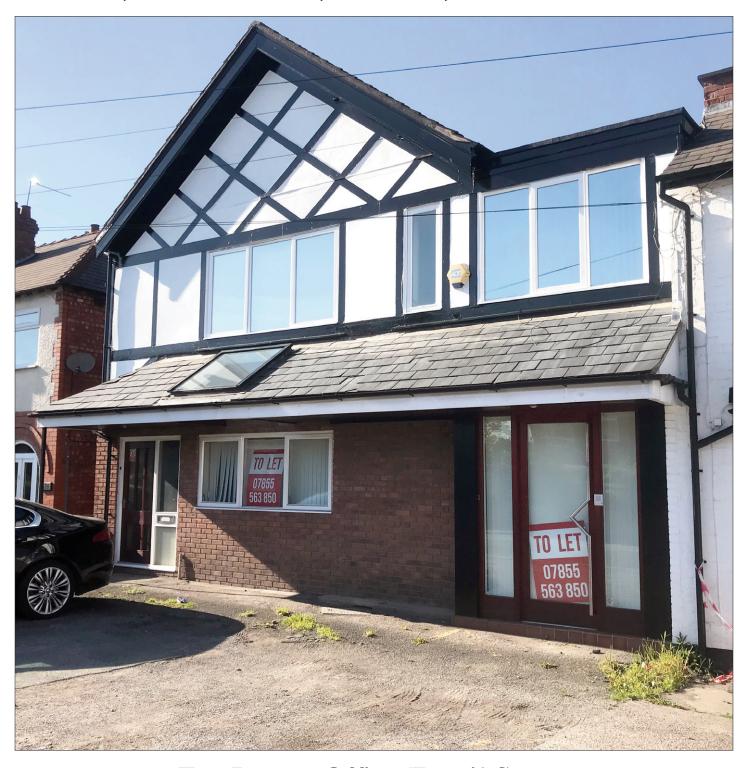

## 231, Middlewich Road, Northwich, Cheshire CW9 7DN

For Lease: Office/Retail Space Ground and first floor totalling 800 sqft (74.32 sqm) with parking for 4 cars

#### **Situation:**

The premises are located on Middlewich Road, the main route into the town centre of Northwich. 5 minutes from the A556 which connects to the M56 and M6.

Nearby occupiers include the Co Operative supermarket, Eric Johnson Electricians, Lloyds Pharmacy, Tesco and McDonalds.