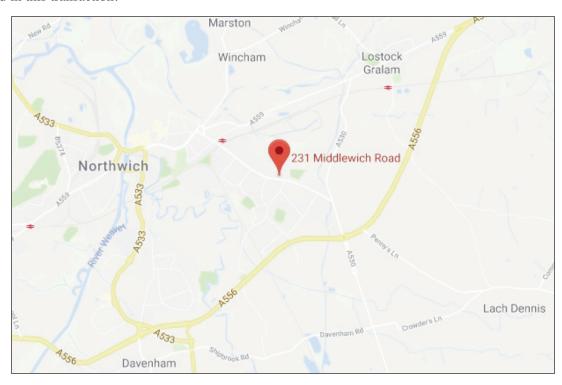

## 231, Middlewich Road, Northwich, Cheshire CW9 7DN

For Lease: Office/Retail Space Ground and first floor totalling 800 sqft (74.32 sqm) with parking for 4 cars

#### **Situation:**

The premises are located on Middlewich Road, the main route into the town centre of Northwich. 5 minutes from the A556 which connects to the M56 and M6.

Nearby occupiers include the Co Operative supermarket, Eric Johnson Electricians, Lloyds Pharmacy, Tesco and McDonalds.