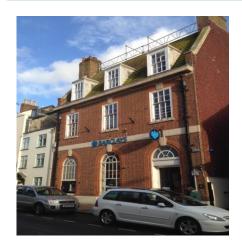

### 40 High St, Sidmouth, EX10 8EB

#### Location

Sidmouth is located in Devon and is 20 miles east of Exeter. The property is situated on a prominent position on the High Street. The town benefits from a strong retail offering including tenants such as Fat Face, Mountain Warehouse, Seasalt, Joules and more traditional retailers such as Boots, Holland & Barrett and Edinburgh Woollen Mill. Sidmouth also offers an impressive number of aspirational independent retailers including the department store "Fields of Sidmouth". Nearby occupiers include M & Co, Lloyds Bank, and The Cornish Bakery.

#### **Description**

The property comprises a three-storey building of brick construction set beneath a pitched roof. The ground floor comprises a banking hall to the front, with offices and strong rooms to the rear. The first floor provides offices and the second floor provides offices and staff facilities. There is a small basement and 8 car parking spaces to the rear of the property. The property comprises of the following approximate floor areas: