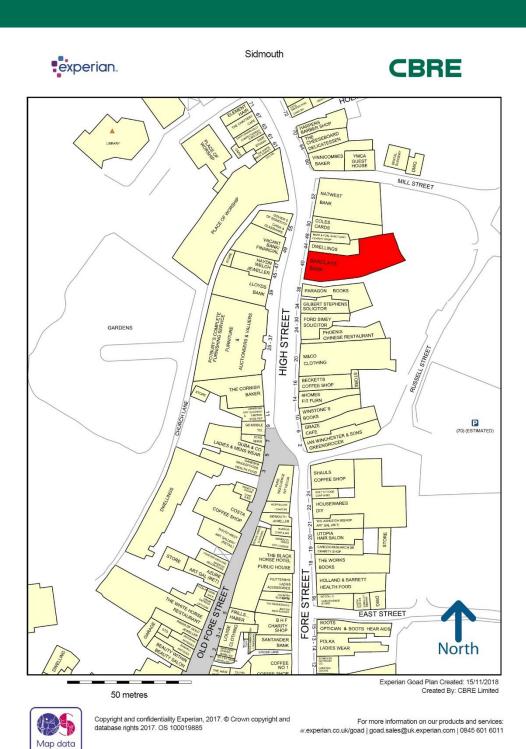

# 40 High St, Sidmouth EX10 8EB

Goad Plans include mapping data licensed from Ordnance Survey with the permission of the Controller of Her Majesty's Stationery Office. © Crown Copyright, All rights reserved. CBRE Ordnance Survey Licence Number: 1000191