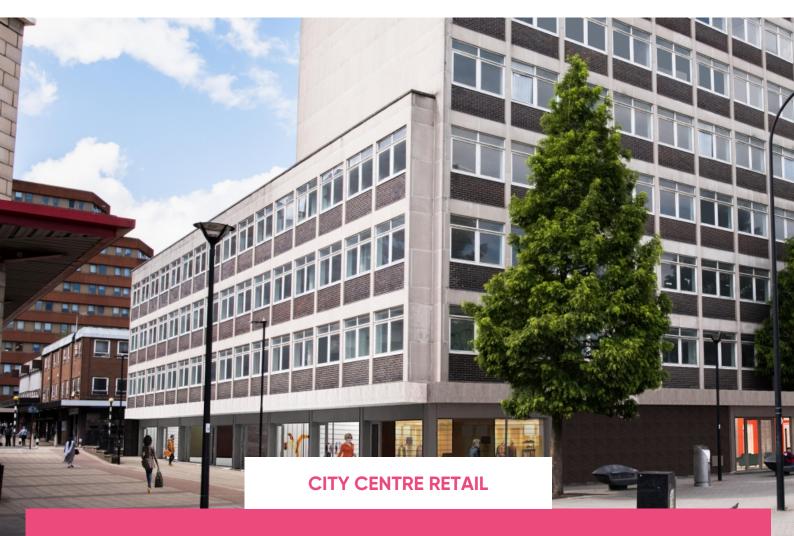

# Hereford St, Sheffield

Retail | 419 to 882 sq ft

## Fully refurbished retail units in Sheffield City Centre

Rent from £12,000 per annum

EPC Available upon request

#### Location

Hereford Street is located towards the bottom of The Moor. The building above, 32 Eyre Street, is undergoing a full refurbishment and will provide 37,000 sq ft of office space.