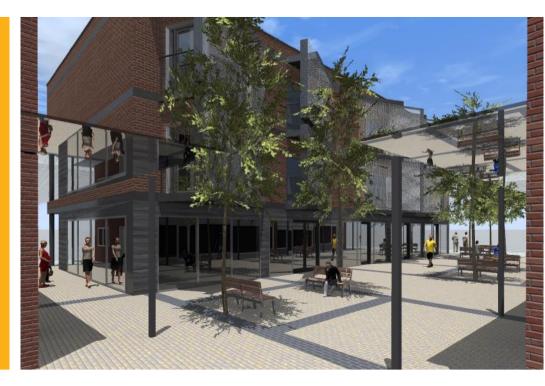

# Proposed brand new retail units within established neighbourhood parade

Units from **39m<sup>2</sup>** (420ft<sup>2</sup>) to **284m<sup>2</sup>** (3,056ft<sup>2</sup>)

- Established busy neighbourhood parade
- Serving Calverton and the wider community
- Units from 39m<sup>2</sup> (420ft<sup>2</sup>) to 284m<sup>2</sup> (3,056ft<sup>2</sup>)
- Nearby operators include Sainsburys, Boots, Greggs and Minster Vets as well as a doctors surgery and library
- On site customer parking

# **The Proposal**

Planning permission is granted to build up to 4 brand new retail units within the existing neighbourhood parade (Ref: 2017/0207). The parade currently offers full occupancy serving the local Calverton community as well as further afield.