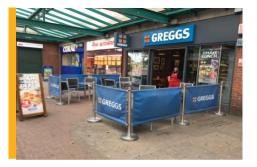

# Proposed brand new retail units within established neighbourhood parade

Units from **39m<sup>2</sup>** (420ft<sup>2</sup>) to **284m<sup>2</sup>** (3,056ft<sup>2</sup>)

- Established busy neighbourhood parade
- Serving Calverton and the wider community
- Units from 39m<sup>2</sup> (420ft<sup>2</sup>) to 284m<sup>2</sup> (3,056ft<sup>2</sup>)
- Nearby operators include Sainsburys, Boots, Greggs and Minster Vets as well as a doctors surgery and library
- On site customer parking

# **The Proposal**

Planning permission is granted to build up to 4 brand new retail units within the existing neighbourhood parade (Ref: 2017/0207). The parade currently offers full occupancy serving the local Calverton community as well as further afield.