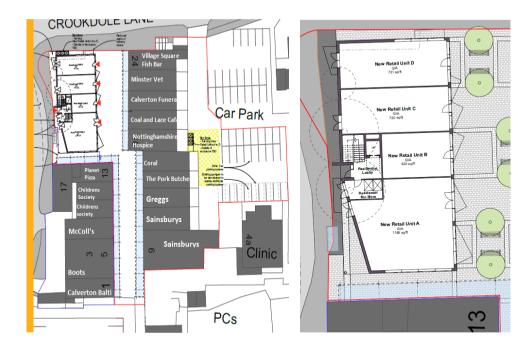

# **The Proposal**

Planning permission is granted to build up to 4 brand new retail units within the existing neighbourhood parade (Ref: 2017/0207). The parade currently offers full occupancy serving the local Calverton community as well as further afield.

# Accommodation

The proposed development provides the following approximate areas:-

| Description | m²    | ft²   |
|-------------|-------|-------|
| Unit A      | 110   | 1,185 |
| Unit B      | 39    | 420   |
| Unit C      | 66.89 | 720   |
| Unit D      | 67.91 | 731   |

# Planning

We understand the properties will benefit from planning consent for:-

### A1 (Retail)

but may be suitable for other uses such as A2, A3, A4 and A5, subject to planning.