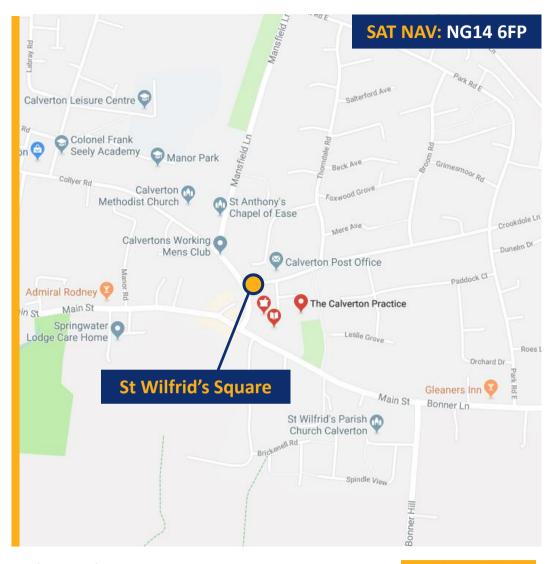

St Wilfrid's Square Calverton | NG14 6FP

### Location

Calverton lies approximately 8.6 miles north east of central Nottingham and approximately 10.6 miles south east of Mansfield town centre.

Calverton has a resident population in excess of 7,000 inhabitants and an expanding 3,000 households.