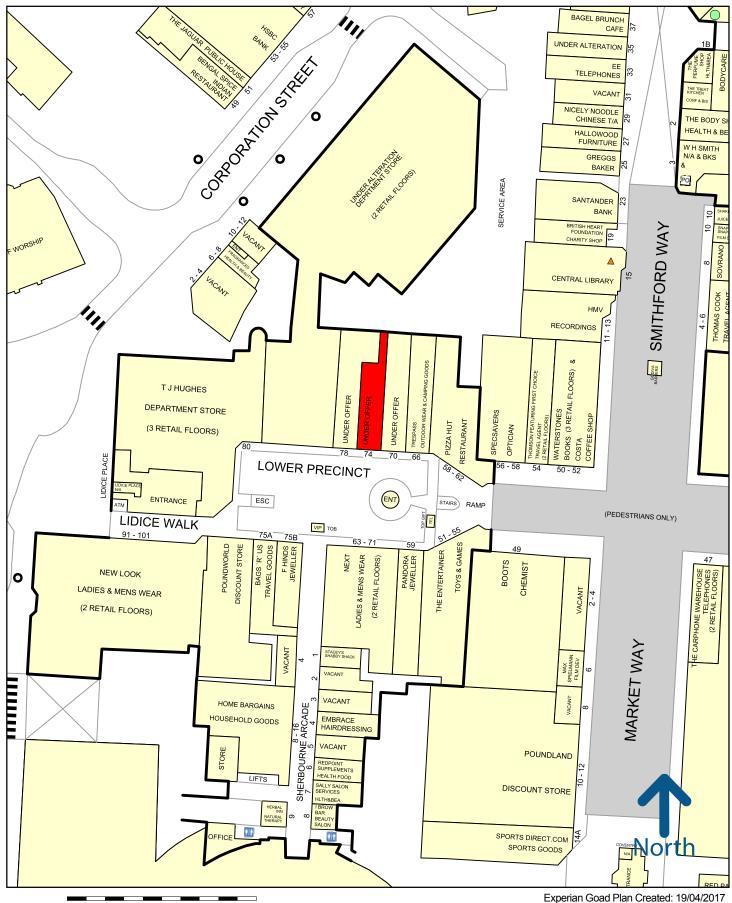

#### **LOCATION**

The premises sit in a prominent location on the Lower Mall on the North side of Lower Precinct Shopping Centre, opposite Next and close to TJ Hughes, Pizza Hut and Trespass.

Other occupiers in the immediate vicinity include  ${\bf H\&M}$  and  ${\bf New\ Look}$ .