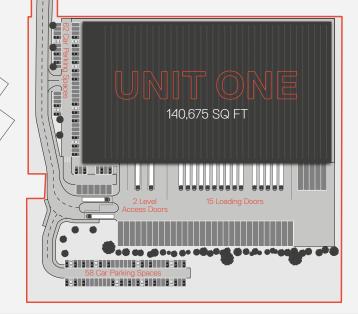

### **Description**

The property is a 4 bay single store warehouse unit, constructed from a steel portal frame. Situated on a 3.52 Ha (8.70 acres) site and has the following specification:

- 12-14m Clear internal eaves height
- 50K/m2 Floor loading
- 2 x Level access doors
- 15 x Loading doors
- 35 x HGV parking spaces
- 50m Yard depth
- 120 Car parking spaces
- First floor offices
- Secure site with gatehouse
- Heating, lighting and racking to the warehouse

#### Accommodation

| Floor Area                | Sq Ft   | Sq M      |
|---------------------------|---------|-----------|
| Warehouse                 | 131,000 | 12,170    |
| First Floor Offices       | 9,675   | 899       |
| Total                     | 140,675 | 13,069    |
| Net Developable Land Area |         | 8.7 Acres |
| Land Total                |         | 23 Acres  |