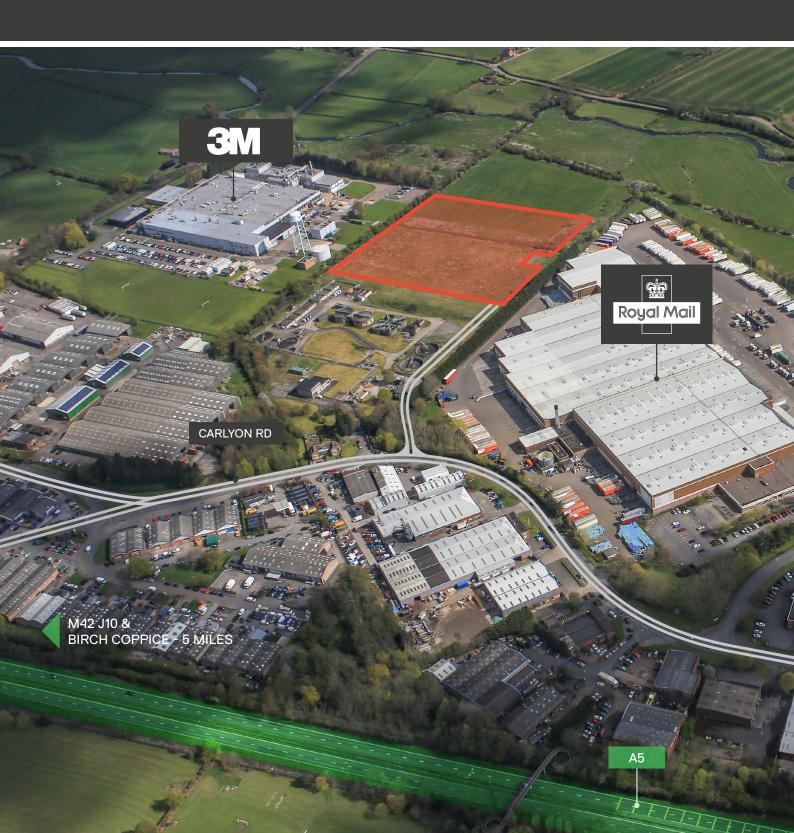

The property is situated immediately to the north of the A5 dual carriageway in an established commercial location to the north east of the town centre. To the east, lie the Carlyon Road Industrial Estate, Netherwood Industrial Estate and Holly Lane Industrial Estate which offer a range of light industrial/trade counter units.