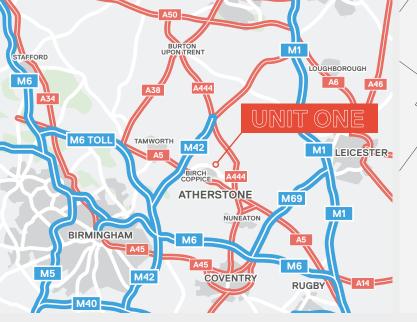

#### Location

Atherstone is strategically located in the heart of the Midlands, 5 miles east of Birch Coppice, 21 miles north east of Birmingham; 103 miles north west of Central London; 95 miles south east of Manchester; 102 miles south of Leeds and 111 miles north east of Bristol.