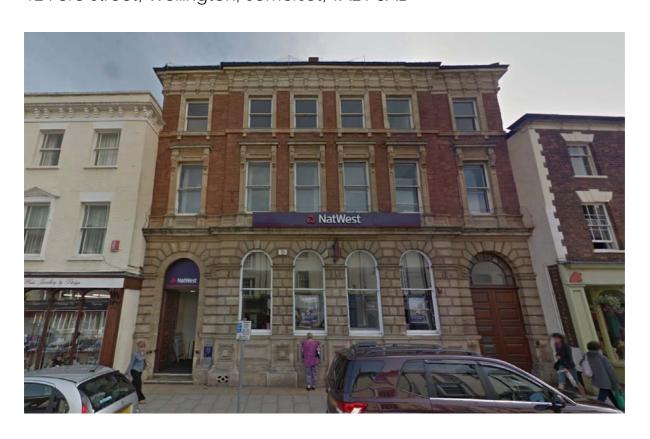

# Description

Wellington is a rural town in the county of Somerset 7 miles west of Taunton, 17 miles south west of Bridgwater and 27 miles north east of Exeter.

Fore Street is the principal shopping street of the town boasting a mix of national and local occupiers. The pitch of the property is considered prime with surrounding occupiers including WHSmith, Coral, TUI, Greggs, Superdrug, Coffee No.1 and Co-Op.

# Accommodation

The premises is arranged over ground, first, second and basement floors providing the following approximate internal floor areas:-

| Banking Hall Internal Width | 10.91 m    | 35′8′′      |
|-----------------------------|------------|-------------|
| Banking Hall Internal Depth | 9.74 m     | 31′10′′     |
| Ground floor (max)          | 199.8 sq m | 2,151 sq ft |
| First floor (max)           | 107.1 sq m | 1,153 sq ft |
| Second floor (max)          | 108.5 sq m | 1,168 sq ft |
| Basement floor (max)        | 9.4 sq m   | 101 sq ft   |

## Planning

The premises is Grade II listed and has the benefit of A2 Planning Consent.