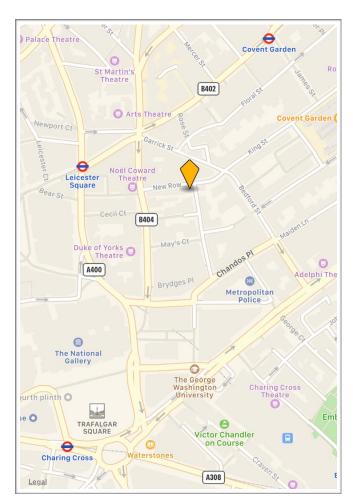

# LOCATION

The property is situated in the heart of Covent Garden, within 5 minutes walk from Leicester Square, Covent Garden and Charing Cross Stations. Nearby retailers include Mr Fogg's Gin Parlour, Benito's Hat and The Espresso Room