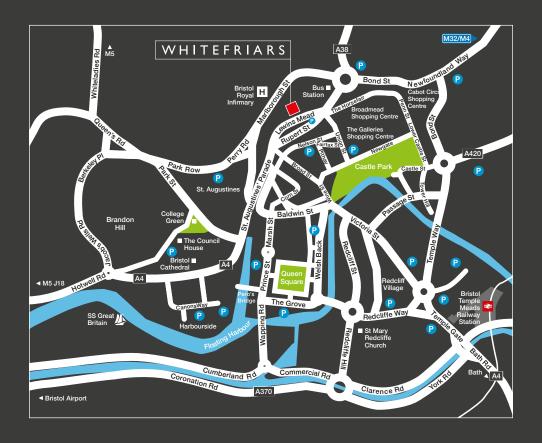

#### **LOCATION**

Situated in the heart of Bristol City Centre, this renounced landmark building is conveniently located very close to Bristol Bus and Coach Station, offering staff easy access to their work.

The new Metro Bus stops directly outside.

Cabot Circus and Broadmead Shopping Centres are also just a short walk away and provide all of the amenities that any occupier could possibly need, including shops, banks, cafés and restaurants.

Bristol Temple Meads Railway Station is just over 1 mile away and provides direct routes to London, the Midlands and the South West.

Located on the inner circuit road, Whitefriars provides direct access to the M32 and in turn the M4/M5 interchange, which is located approximately 9 miles to the North.

#### **AMENITIES**

Located in the heart of Bristol City Centre, Whitefriars is conveniently located within close proximity to a range of amenities:

- · Cabot Circus
- · Bristol Bus and Coach Station
- · Broadmead Shopping Centre
- · Temple Meads Railway Station
- · Harbourside