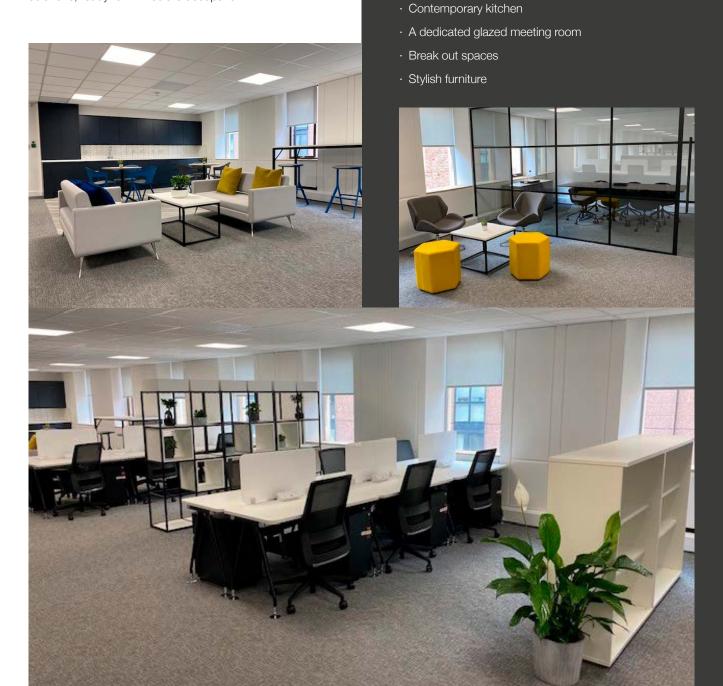

### CAT A | PLUG AND PLAY OPTIONS NOW AVAILABLE

At Whitefriars we are now able to offer fully fitted office solutions, ready for immediate occupation.

**SPECIFICATION** 

· Fully furnished with cabled workstations

· High speed broadband and WiFi throughout