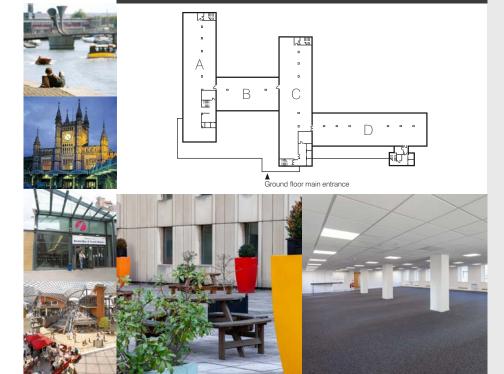

### **TO LET**

1st Floor – Suite B1 1,195 sq ft

3rd Floor – Suite A2 1,881 sq ft

3rd Floor – Suite B 3,077 sq ft

3rd Floor – Suite D 2,703 sq ft

5th Floor – Suite A Front 2,000 sq ft

5th Floor – Suite C Rear 3,172 sq ft

> 8th Floor – Suite C 3,044 sq ft