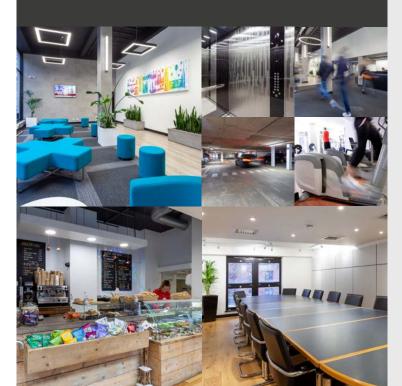

#### **FACILITIES**

One of the first offices in Bristol to install Virgin Multi-Tenant MIA, enabling excellent connectivity with a 22-day lead time to get new tenants online.

The on-site facilities at Whitefriars generate a vibrant working environment. The café located on the ground floor, provides a range of refreshments throughout the day. Perfect for either taking time out, informal meetings over coffee or catering for business meetings.

Whitefriars is one of the only central Bristol office buildings to offer an on-site gym with fitness facilities available exclusively to occupiers. With discounted prices this facility provides the perfect way to wind down before, after, or during a busy working day. Lockers, showers and changing facilities are located within the gym.

The mezzanine meeting area with conference rooms and facilities are available to all occupiers. Operated by the on-site management, this enables occupiers to have additional flexible meeting space as it is required.

Whitefriars benefits from a secure underground car park with an excellent parking ratio of 1:600 sq ft, with additional spaces available by way of a separate licence. Secure cycle, motor cycle spaces and shower facilities are also available within the building.