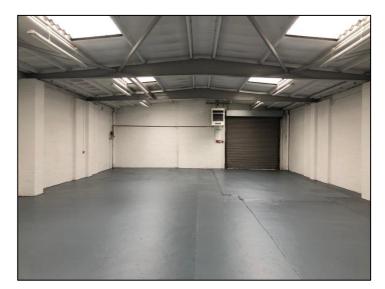

## **Description**

Unit 33 is a mid terraced unit of steel frame construction with internal and external brick elevations. It comprises a main industrial warehouse area accessed via a manual loading door (3m wide x 3m high) at the rear of the unit. The unit benefits from 3 phase electricity and gas supplies and there is lighting throughout and is heated by a gas blower heater.

There is a separate personnel entrance to the front of the unit with ground and first floor offices and WC's. The offices are heated by an electric wall mounted heater.