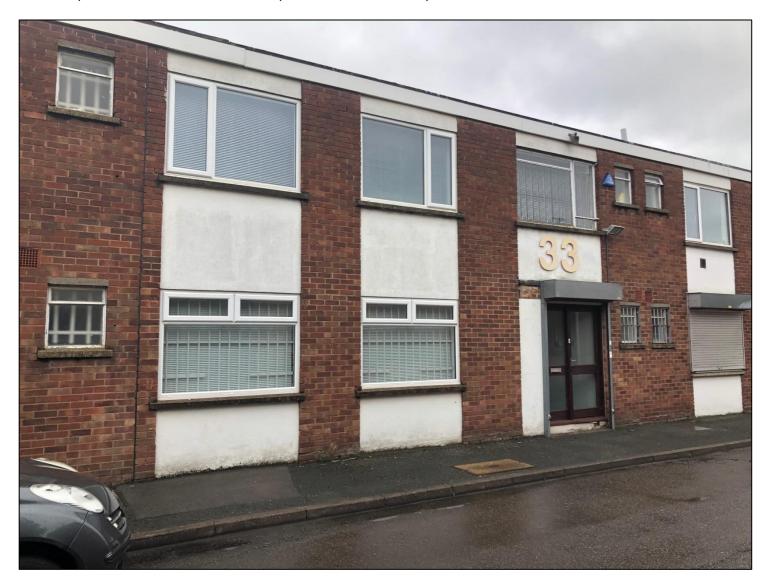

# INDUSTRIAL/WAREHOUSE UNIT

Unit 33, Albion Industrial Estate, Endemere Road, COVENTRY CV6 5PY

## **Description**

Unit 33 is a mid terraced unit of steel frame construction with internal and external brick elevations. It comprises a main industrial warehouse area accessed via a manual loading door (3m wide x 3m high) at the rear of the unit. The unit benefits from 3 phase electricity and gas supplies and there is lighting throughout and is heated by a gas blower heater.