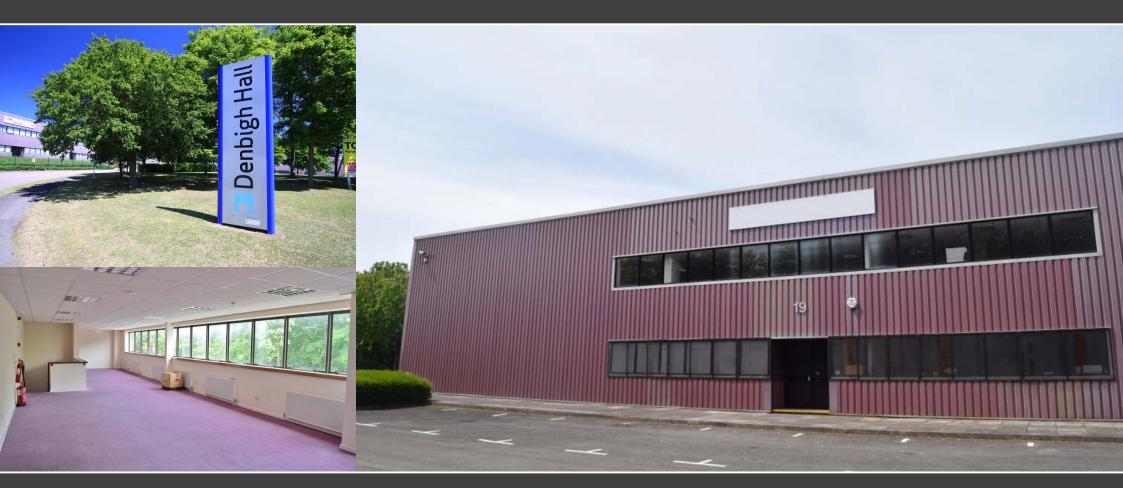

# Denbigh Hall

WATLING STREET | MILTON KEYNES | MK3 7QT

#### DESCRIPTION

The estate benefits from a gated entrance and perimeter fencing. All of the units are of steel frame construction, with a clear internal eaves height of 17' 9" (5.4m) to the warehouse area and two storey offices to the front of the buildings. To the rear is a sectional overhead loading door leading out to the service yard.

Ample parking is available on the estate. The accommodation at Denbigh Hall provides functional space in an attractive and secure working environment. The property will be subject to a refurbishment in Summer 2018, full details available on request.