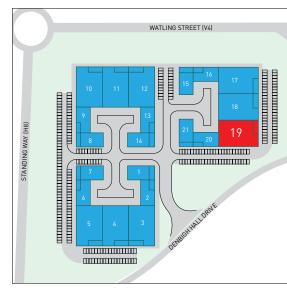

#### ACCOMMODATION

| The units are available individually or in combination. |              |             |
|---------------------------------------------------------|--------------|-------------|
| UNIT 19                                                 | 13,838 sq ft | (1,285.58 m |