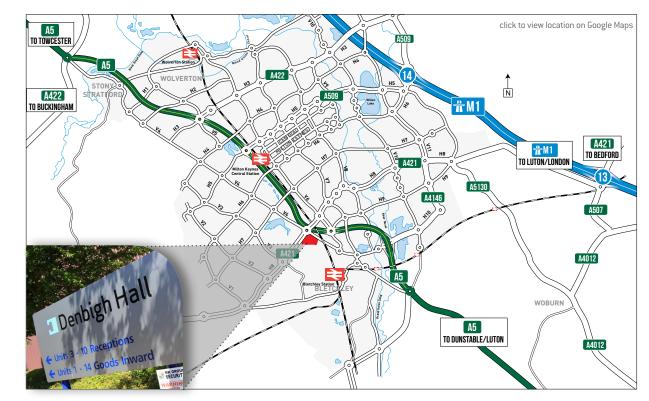

#### LOCATION

Denbigh Hall estate is located south of Central Milton Keynes, at the junction of Watling Street V4 and Standing Way H8 (A421) and close to the A5 dual carriageway. Junction 14 of the M1 motorway is three miles away, Junction 13 is six miles away.

Milton Keynes remains one of the fastest growing urban areas in the country. The population is in excess of 250,000 and is expected to rise to over 500,000 over the next 10 years.

Milton Keynes also provides mainline railway services to London, Birmingham and beyond.