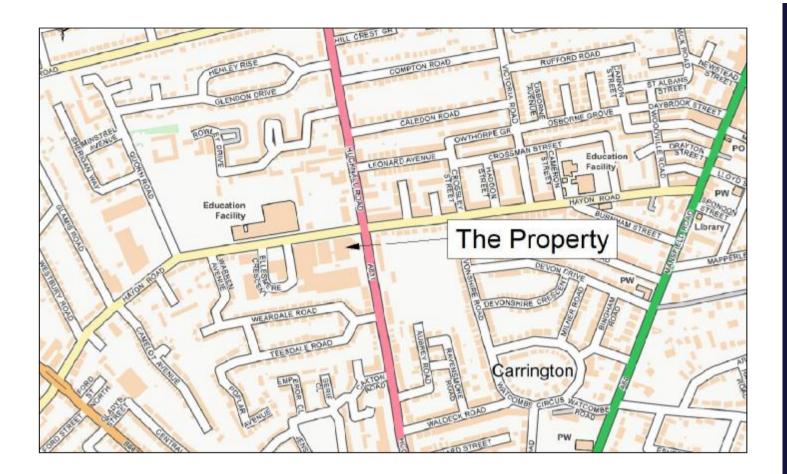

Hartley House Business Centre is situated on the corner of Haydn Road and Hucknall Road (A611) approximately 2 miles north of the City Centre.