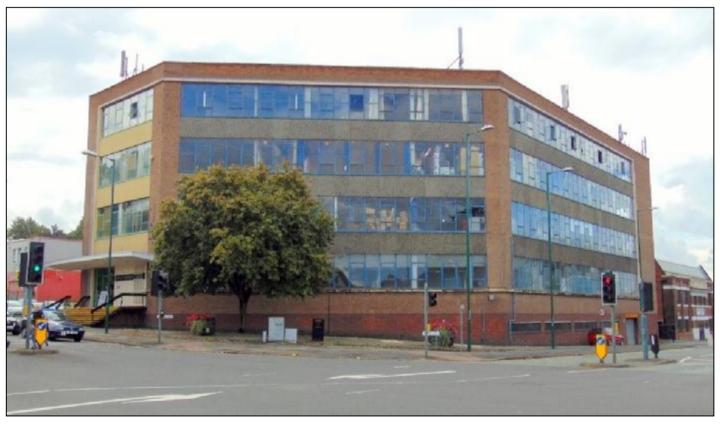

# Flexible Workshop Space

Hartley House Business Centre, Haydn Road, Nottingham NG5 1FD

## Description

The premises are arranged over three floors and provide a series of workshop/studio spaces. There are shared reception and welfare facilities together with both personnel and goods lifts which service all parts of the building.

The workshop spaces each benefit from an excellent amount of natural light together with double door loading, strip lighting and a solid concrete floor with substantial loading capacity.

Externally, there is substantial parking to the front and rear which is situated behind a secure gated forecourt.