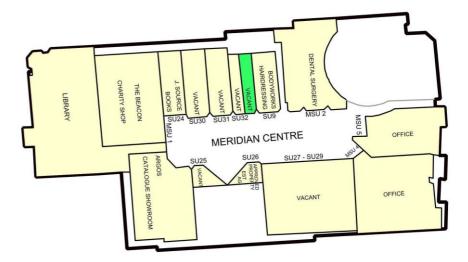

### SU32B **Meridian Centre** Havant Hampshire P09 1UN

- **Town Centre Location**
- **Attractive Shopping** Centre
- **Good Trading Position**

#### **Description**

The unit occupies a good trading position on the first floor of the shopping centre. Other retailers within the centre include WH Smith, Argos, Holland & Barrett, F Hinds and Costa Coffee.