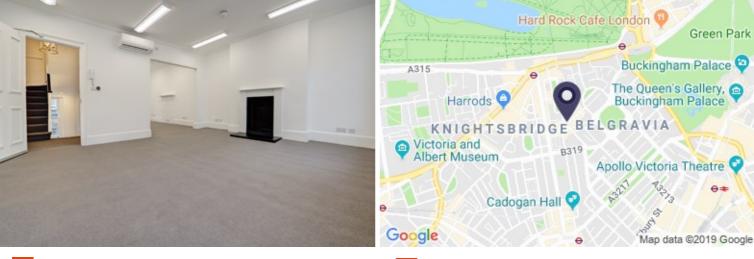

#### **DESCRIPTION**

A rare opportunity to acquire a lease of a self-contained office building in the heart of Belgravia's prestigious Motcomb Street. The building has recently being refurbished throughout to create a usable office building, whilst maintaining the period charm of the property. The refurbishment includes new A/C and redecoration throughout, to include LED Lighting, Kitchen and WCs.

The property has a number of local amenities to include Waitrose, The Good Life Eatery, Motcombs Brassie , The Alfred Tennyson, Ottolengi and EL&N Café to name a few.

The property is a 5 minute walk to Knightsbridge Underground (Piccadilly Line), and a 10 minute walk to Sloane Square Underground (District & Circle Lines). Victoria Mainline station and Victoria Coach Station are also within walking distance to the property.