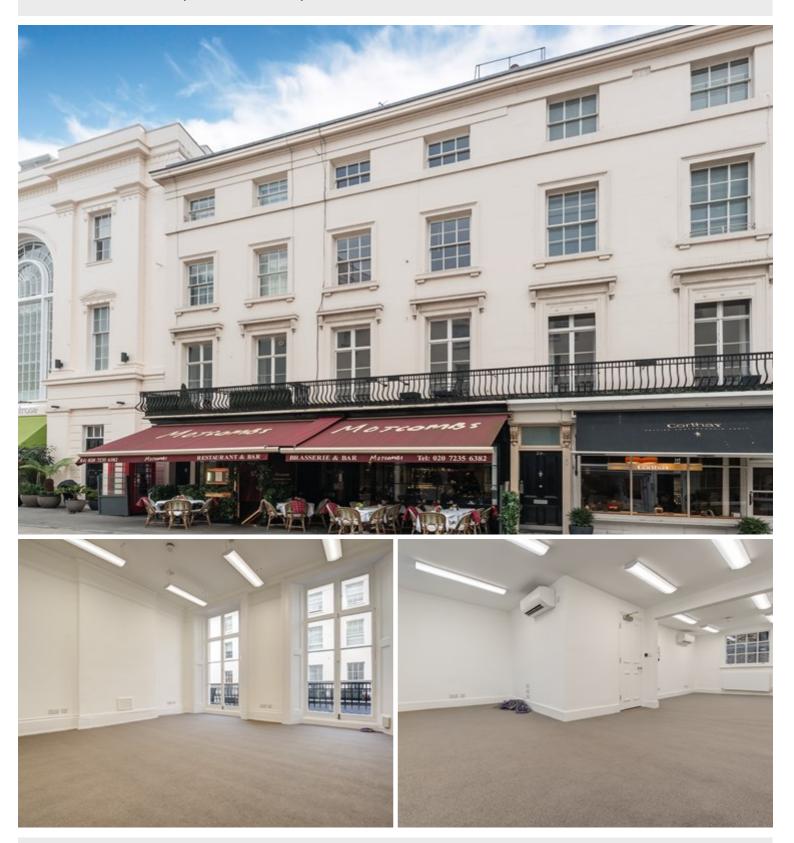

#### PERIOD OFFICES IN A VERY DESIRABLE LOCATION

#### **DESCRIPTION**

A rare opportunity to acquire a lease of a self-contained office building in the heart of Belgravia's prestigious Motcomb Street. The building has recently being refurbished throughout to create a usable office building, whilst maintaining the period charm of the property. The refurbishment includes new A/C and redecoration throughout, to include LED Lighting, Kitchen and WCs.

#### ★ AMENITIES

- Self-contained office building
- Air conditioning/heating
- Period Features
- Recently refurbished
- Kitchenette
- Heart of Motcomb Street