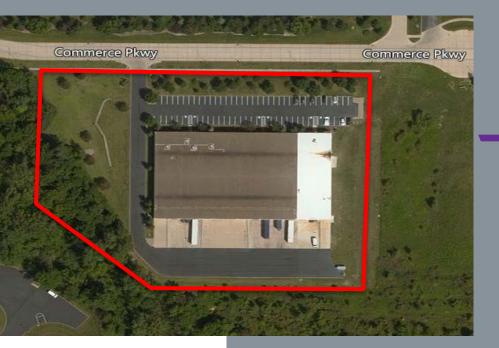

#### Property Layout

Located near the intersection of Commerce Parkway and Foltz Parkway, situated on 5.1 acres of land