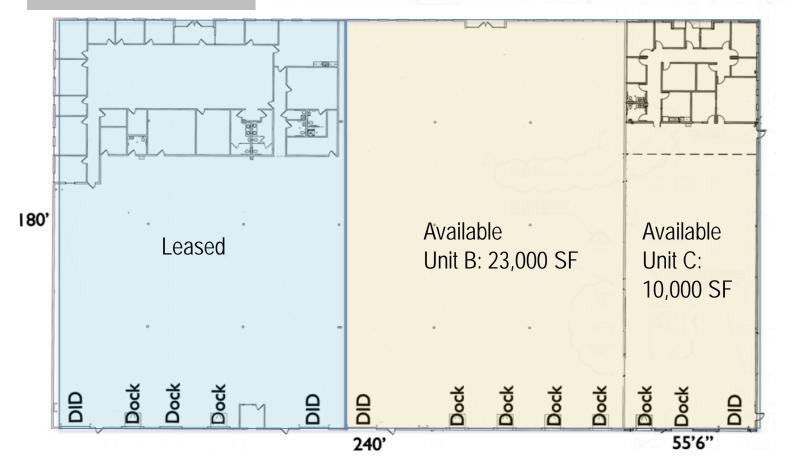

Unit B: 21,600 SF - \$5.95/SF NNN

Unit C: 9,990 SF - \$7.25/SF NNN

• Total Building: 31,590 SF - \$5.45/NNN

### Property Specifications

| Transaction Type  | For Lease                                                   |                                                                      |
|-------------------|-------------------------------------------------------------|----------------------------------------------------------------------|
| Year Built        | 2001 (addition 2011)                                        |                                                                      |
| Available space   | Unit B: 21,600 SF (all warehouse)<br>4 docks<br>1 drive-in  |                                                                      |
|                   | Unit C: 9,990 SF (2,452 SF office)<br>2 docks<br>1 drive-in |                                                                      |
| Office size       | 2,452 SF                                                    |                                                                      |
| Lot Size          | 5.1 acres                                                   |                                                                      |
| Property Location | 21973 Commerce Parkway, Strongsville                        |                                                                      |
| Parking           | 100 spaces total                                            |                                                                      |
| Floor Type        | Concrete                                                    |                                                                      |
| Roof Type         | Rubber membrane                                             |                                                                      |
| Sprinkler System  | Wet-system                                                  |                                                                      |
| Lighting          | Fluorescent                                                 |                                                                      |
| Heating           | Forced air gas                                              |                                                                      |
| Clear Height      | 18′                                                         | For more information,                                                |
| Column Spacing    | 40'w x 45'd                                                 | CONTACT:<br>Don Bain Jr.<br>+1 216 937 4377<br>Don.Bainjr@am.jll.com |
| Construction      | Tilt wall concrete                                          |                                                                      |
| Power             | 400a 480v 3p                                                |                                                                      |
| Taxes (2018)      | \$0.42/ SF                                                  |                                                                      |
| Zoning            | GI- General Industrial                                      |                                                                      |

#### SPACE PLAN