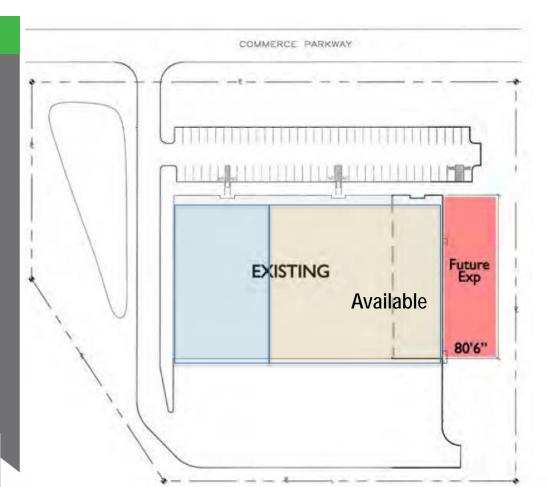

#### Property Layout

Located near the intersection of Commerce Parkway and Foltz Parkway, situated on 5.1 acres of land