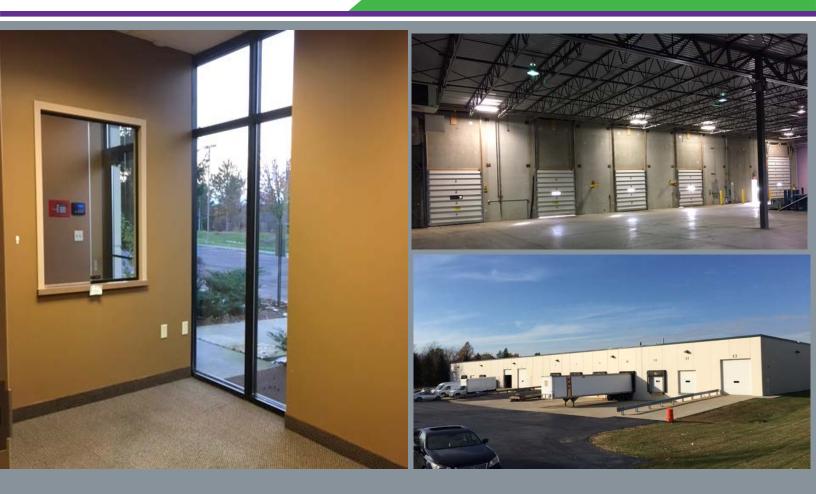

ainjr@am.jll.com |
| Construction      | Tilt wall concrete                                          |                                                                      |
| Power             | 400a 480v 3p                                                |                                                                      |
| Taxes (2018)      | \$0.42/ SF                                                  |                                                                      |
| Zoning            | GI- General Industrial                                      |                                                                      |

#### Property Layout



Located near the intersection of Commerce Parkway and Foltz Parkway, situated on 5.1 acres of land



#### SPACE PLAN





# FOR LEASE





FOR MORE INFORMATION, CONTACT:

Don Bain Jr. +1 216 937 4377 Don.Bainjr@am.jll.com

#### Site overview