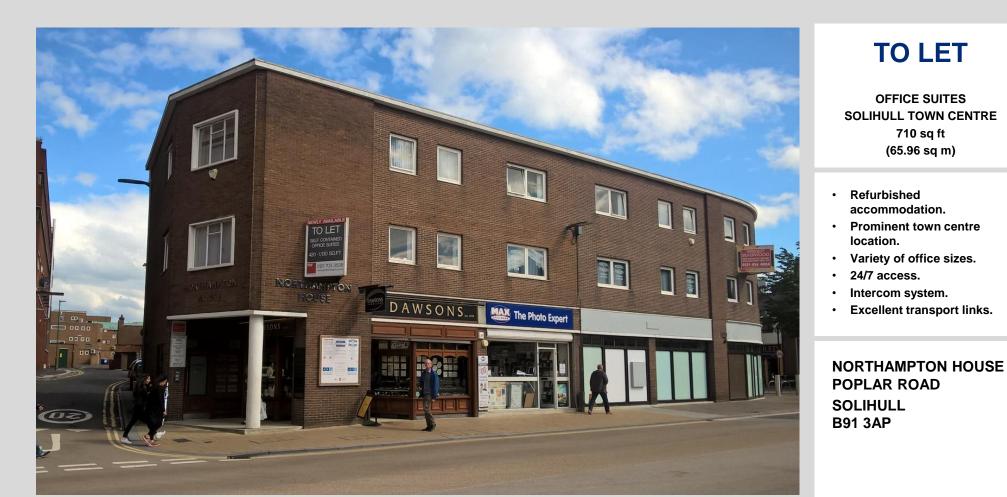

### LOCATION

Northampton House is conveniently situated at the junction of High Street, Poplar Road and Station Road in Solihull town centre.

The property has an unrivalled position opposite Touchwood and John Lewis and close to the prime retail pitch. There are bus stops along Poplar Road and Station Road with Solihull railway station within a five minute walk.

## DESCRIPTION

Northampton House has a variety of office suites over first and second floor level, predominantly occupied by professional services companies. There is 24/7 access via a dedicated entrance off Poplar Road, one of the principle roads in Solihull town centre.

The common parts and available office accommodation have been refurbished and is suitable for businesses looking for a prominent and accessible town centre position. The tenant is able to display street level signage by the entrance to the offices.