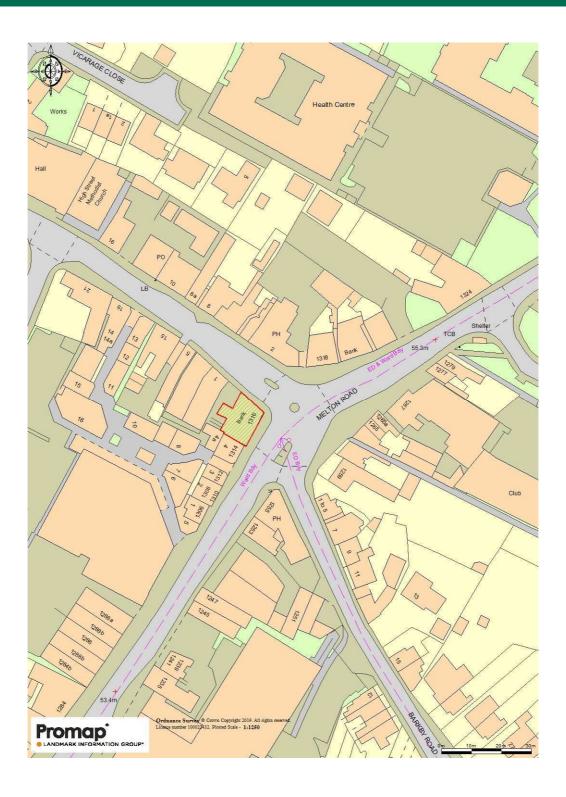

#### Location

The premises are located within the heart of Syston town centre, approximately 7 miles north-east of Leicester City Centre. The property occupies a prominent corner position on the roundabout. Nearby occupiers include **Greggs**, **Subway**, **Wilko**, **Oxfam** and many independents.