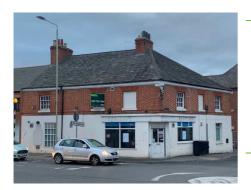

#### Location

The premises are located within the heart of Syston town centre, approximately 7 miles north-east of Leicester City Centre. The property occupies a prominent corner position on the roundabout. Nearby occupiers include **Greggs**, **Subway**, **Wilko**, **Oxfam** and many independents.

### Description

The property is arranged over ground, first and basement levels with parking to the rear.