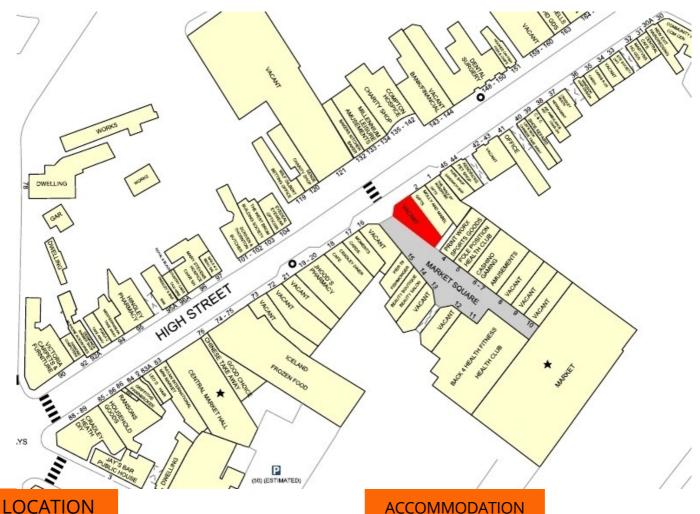

## CONTACT

Mr Dominic Brown dominic@robertsonbrownuk.com 0121 503 2132

The subject unit occupies a prominent trading location within Market Square Shopping Precinct. Nearby occupiers include CASHINO AMUSEMENTS, ICELAND and LLOYDS PHARMACY alongside a mixture of independent retailers such as a Hair & Beauty Salon, Gym, Card Shop and a Stationers.