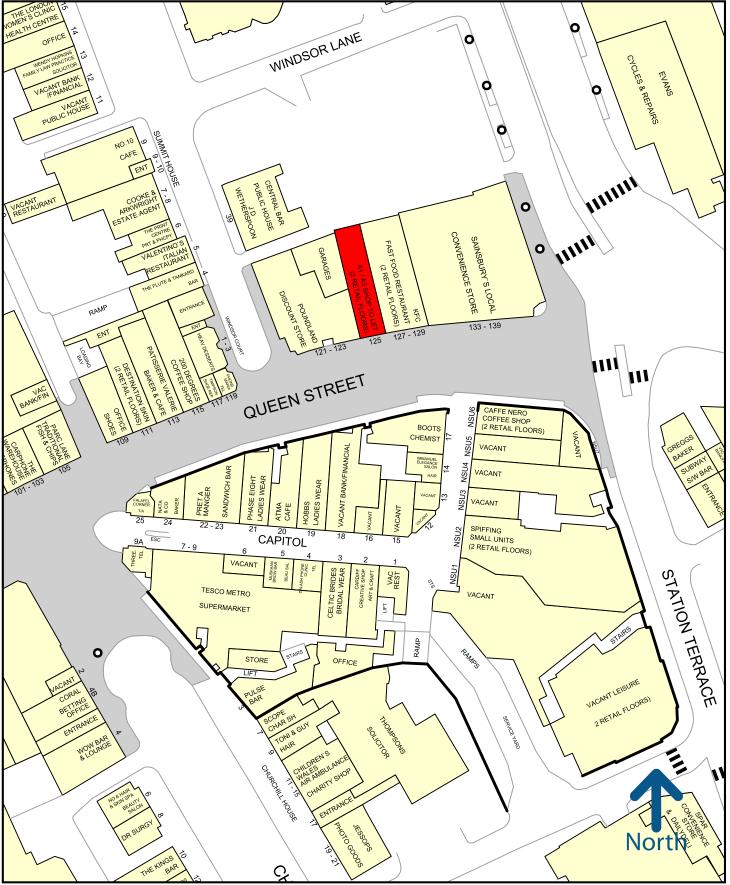

## LOCATION

The premises occupy a prominent location on Queen Street Cardiff immediately adjacent to **Sainsburys** and close to **KFC**, **Poundland** and **Caffe Nero**. Other retailers in the immediate vicinity include **Boots**, **Pret a Manger** and **Hobbs**.

The unit is also situated in close proximity to **Cardiff Queen Street Train Station**, and the New River Retail owned **Capitol Shopping Centre**.

50 metres

Copyright and confidentiality Experian, 2019. © Crown copyright and database rights 2019. OS 100019885

Experian Goad Plan Created: 10/09/2019 Created By: Calan Retail

For more information on our products and services: www.experian.co.uk/goad | goad.sales@uk.experian.com | 0845 601 6011