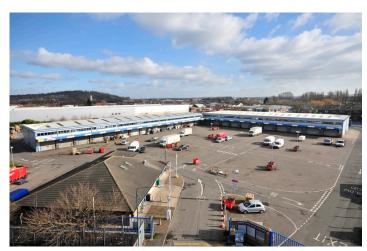

# Industrial space to let in Nottingham - Unit

The Wholesale District comprises two terraces of industrial units plus an administration block offering a range of unit sizes catering for small start-up businesses and larger more established businesses.

The unit is on a secured gated estate with CCTV and has many local amenities nearby. The unit benefits from a prominent roadside location.

Lease Type