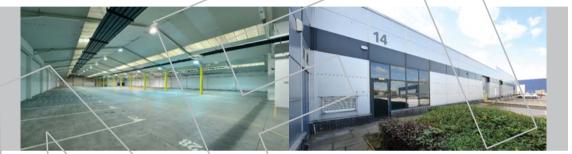

The premises are constructed using a steel portal frame and clad in a high quality Hoesch panel system with insulated and fully lined elevations and ceilings.

Premier Park is securely fenced and surrounded by a perimeter private estate road, giving access to individual entrance/loading areas, together with extensive external vehicle parking space.

### **SPECIFICATION**

- High quality cladding system
- Extensive car parking
- Secure site
- Potential for additional trailer parking
- 30Kn per sq m floor loading
- Office content and WC facilities
- Flexible terms
- Yard area to rear
- 3.4m clear eaves height

# **ACCOMMODATION**

| Warehouse | 22,816 sq ft | 2,120 sq m |
|-----------|--------------|------------|
| Offices   | 1,184 sq ft  | 110 sq m   |
| TOTAL     | 24,000 sq ft | 2,230 sq m |