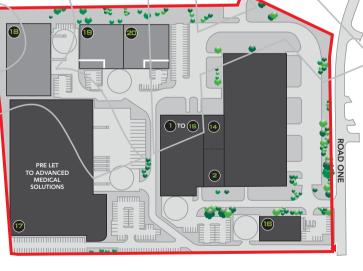

### **LOCATION**

Premier Park fronts Road One of the Winsford Industrial Estate. The southern end of Road One links with the A54 Middlewich Road. which in turn provides access to the M6 motorway at junction 18. Alternatively, at the northern end of Road One, the A533 provides access to the A556 Northwich by-pass which links to junction 19 of the M6 motorway. Manchester Airport is approximately 25 minutes drive from the park. Regional rail freight terminals are situated in Liverpool & Manchester and are supplemented by a freight terminal at Warrington and a motor rail terminal at Crewe.

The premises are constructed using a steel portal frame and clad in a high quality Hoesch panel system with insulated and fully lined elevations and ceilings.

Premier Park is securely fenced and surrounded by a perimeter private estate road, giving access to individual entrance/loading areas, together with extensive external vehicle parking space.