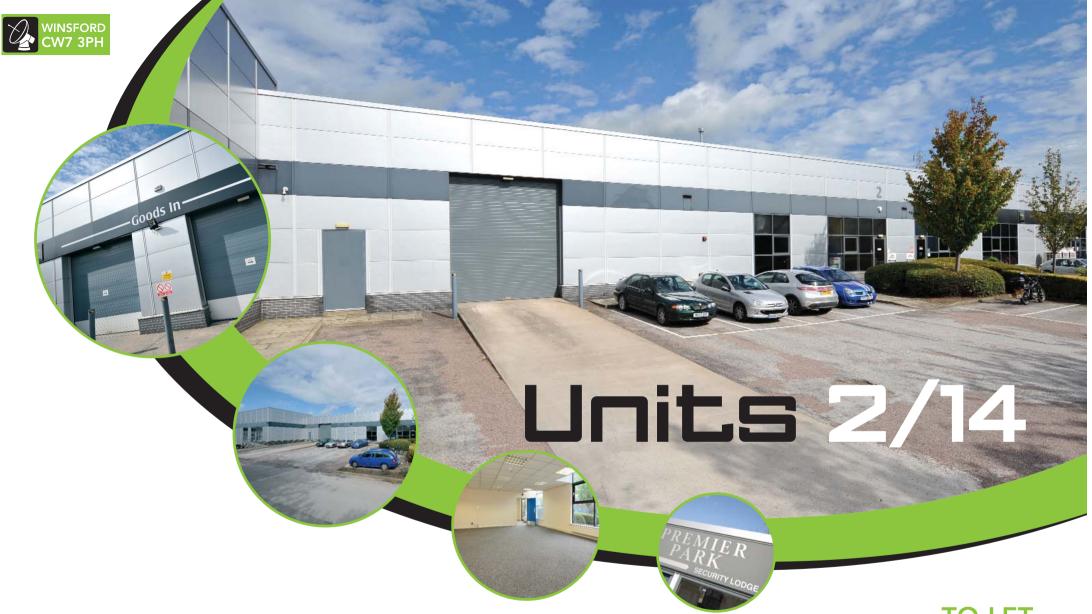

# PremierPark

Junction 18 & 19 M6, Winsford

TO LET

Industrial Warehouse

**24,000** sq ft (2,230 sq m)

Potential for sub-division from 10,000 sq ft

The premises are constructed using a steel portal frame and clad in a high quality Hoesch panel system with insulated and fully lined elevations and ceilings.

Premier Park is securely fenced and surrounded by a perimeter private estate road, giving access to individual entrance/loading areas, together with extensive external vehicle parking space.

### **SPECIFICATION**

- High quality cladding system
- Extensive car parking
- Secure site
- Potential for additional trailer parking
- 30Kn per sq m floor loading
- Office content and WC facilities
- Flexible terms
- Yard area to rear
- 3.4m clear eaves height