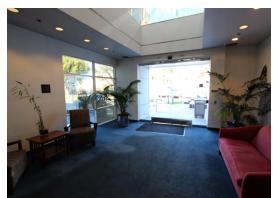

#### **AVAILABLE SUITES AT 3950 PARAMOUNT BLVD:**

| SUITE | SQ FT    | RATE            | DESCRIPTION                                                                                                                                                           |
|-------|----------|-----------------|-----------------------------------------------------------------------------------------------------------------------------------------------------------------------|
| 100   | 6,568 SF | \$1.90 / SF FSG | Sublease Available 4/1/20, Expiring 2/16/21. Additional Term Available Direct W/ Owner.                                                                               |
|       |          |                 | 12 Executive Offices. Large Conference Room, Very Large Training Room, Cubical Area, Kitchen, IT, Copy rooms. Expansive glass line and golf course views.             |
| 101   | 2,461 SF | \$2.05 / SF FSG | Available 5/1/20                                                                                                                                                      |
|       |          |                 | 6 Window Lined Private offices, Kitchenette, Open Area for cubicles, Double Door entrance. Existing lease expires 10/31/2020 but Tenant says they're moving in April. |
| 255   | 2,929 SF | \$2.05 / SF FSG | Available 5/1/20                                                                                                                                                      |
|       |          |                 | 7 Window Lined Offices, Conference, Kitchen, Large Open Area, Large Storage or Work Room.                                                                             |