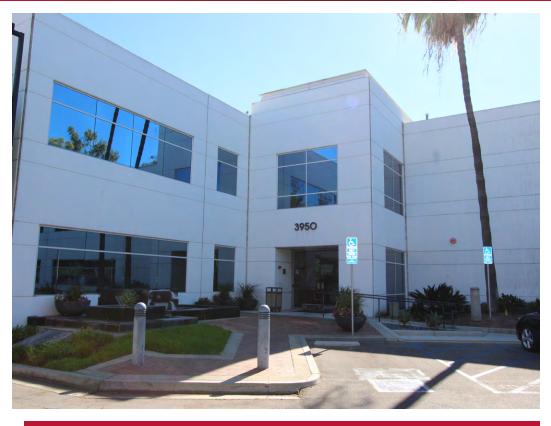

3950 - 3960 PARAMOUNT BLVD | LAKEWOOD, CA 90712

## **PROPERTY FEATURES:**

2,929 - 11,958 SF Available at \$1.90-\$2.05 / SF Full Service Gross

- Adjacent to Douglas Park Long Beach's New 4 Million SF+ Business Community
- Local Amenities Long Beach Airport, Lakewood Country Club, Restaurants, Entertainment
- · Golf Course Views
- Garden Rise / Walk Up Business Park
- 4:1,000 Free Parking
- Elevator Served
- Excellent 405 Freeway Access
- Frontier Fios Available