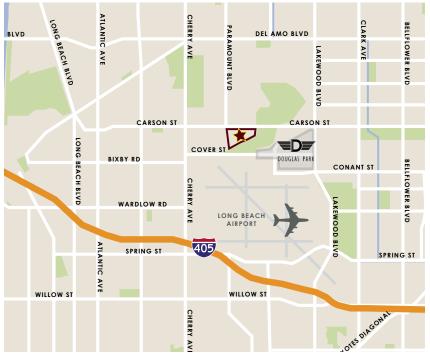

#### **LEE & ASSOCIATES**

Los Angeles - Long Beach, Inc. 5000 East Spring Street, Suite 600 Long Beach, CA 90815 562.354.2500

3950 - 3960 PARAMOUNT BLVD | LAKEWOOD, CA 90712

Wing Office Park is strategically located on the border of Long Beach and Lakewood and offers a 30-minute solution to major markets, airports, and ports.

- Centrally Located Between Los Angeles and Orange County
- Located Between Two Major Airports: Los Angeles International Airport & John Wayne Airport
- Adjacent to Long Beach Airport
- · Adjacent to Douglas Park Development
- Close Proximity to the Ports of Los Angeles and Long Beach
- 405, 710, 605, and 91 Freeway Access
- Walking Distance To Restaurants, Shopping, and Public Transportation