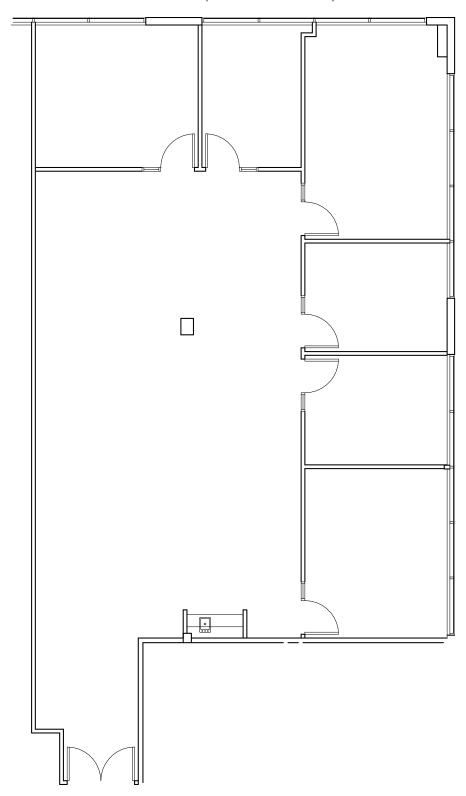

# 3950 PARAMOUNT BLVD - SUITE 100 - 6,568 SF FLOOR PLAN (NOT DRAWN TO SCALE)

3950 - 3960 PARAMOUNT BLVD | LAKEWOOD, CA 90712