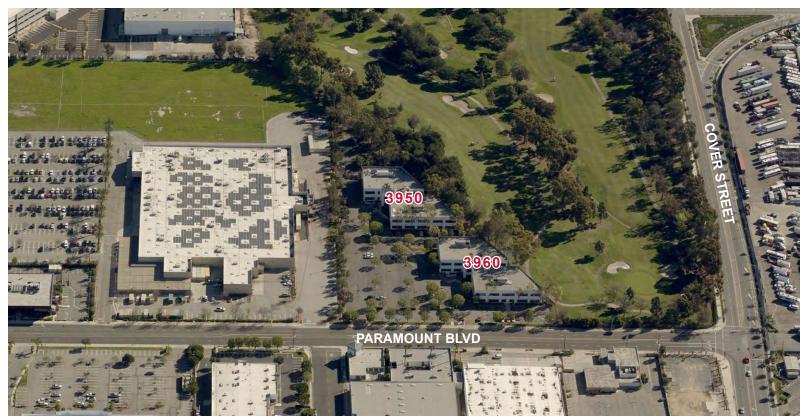

3950 - 3960 PARAMOUNT BLVD | LAKEWOOD, CA 90712

## **PROPERTY FEATURES:**

2,929 - 11,958 SF Available at \$1.90-\$2.05 / SF Full Service Gross

- Adjacent to Douglas Park Long Beach's New 4 Million SF+ Business Community
- Local Amenities Long Beach Airport, Lakewood Country Club, Restaurants, Entertainment
- · Golf Course Views
- Garden Rise / Walk Up Business Park
- 4:1,000 Free Parking
- Elevator Served
- Excellent 405 Freeway Access
- Frontier Fios Available