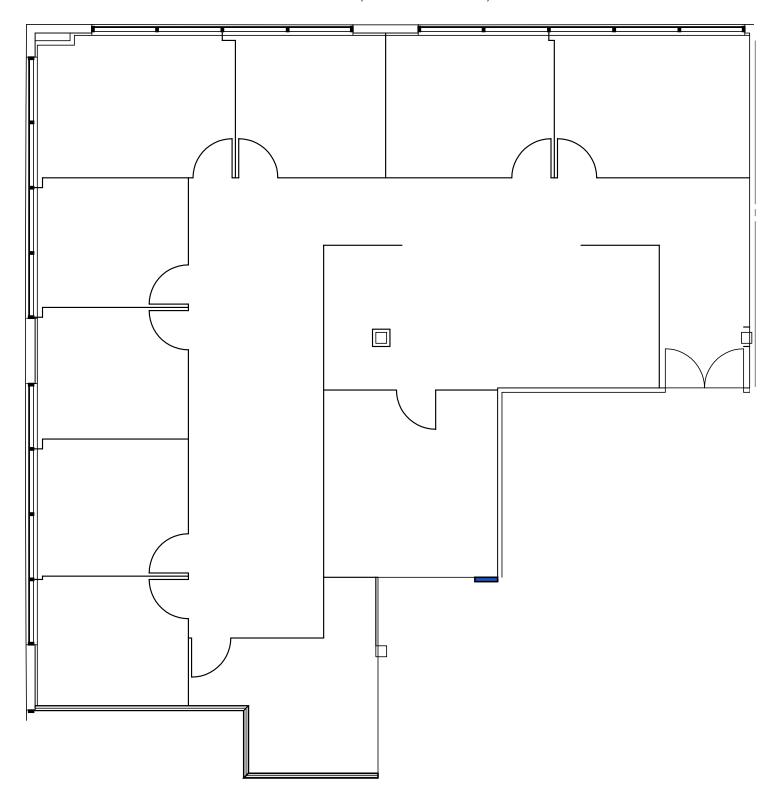

## 3950 PARAMOUNT BLVD - SUITE 101 - 2,461 SF

FLOOR PLAN (NOT DRAWN TO SCALE)

3950 - 3960 PARAMOUNT BLVD | LAKEWOOD, CA 90712