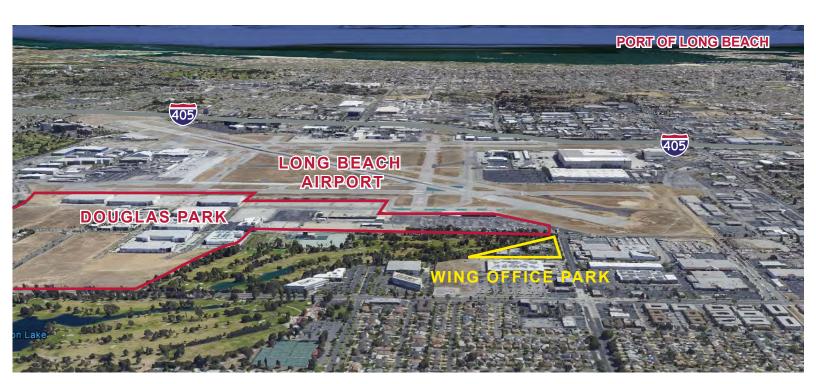

#### **LEE & ASSOCIATES**

Los Angeles - Long Beach, Inc. 5000 East Spring Street, Suite 600 Long Beach, CA 90815 562.354.2500

3950 - 3960 PARAMOUNT BLVD | LAKEWOOD, CA 90712

Wing Office Park is strategically located on the border of Long Beach and Lakewood and offers a 30-minute solution to major markets, airports, and ports.

## **PROPERTY FEATURES:**

2,929 - 11,958 SF Available at \$1.90-\$2.05 / SF Full Service Gross

- Adjacent to Douglas Park Long Beach's New 4 Million SF+ Business Community
- Local Amenities Long Beach Airport, Lakewood Country Club, Restaurants, Entertainment
- · Golf Course Views
- Garden Rise / Walk Up Business Park
- 4:1,000 Free Parking
- Elevator Served
- Excellent 405 Freeway Access
- Frontier Fios Available