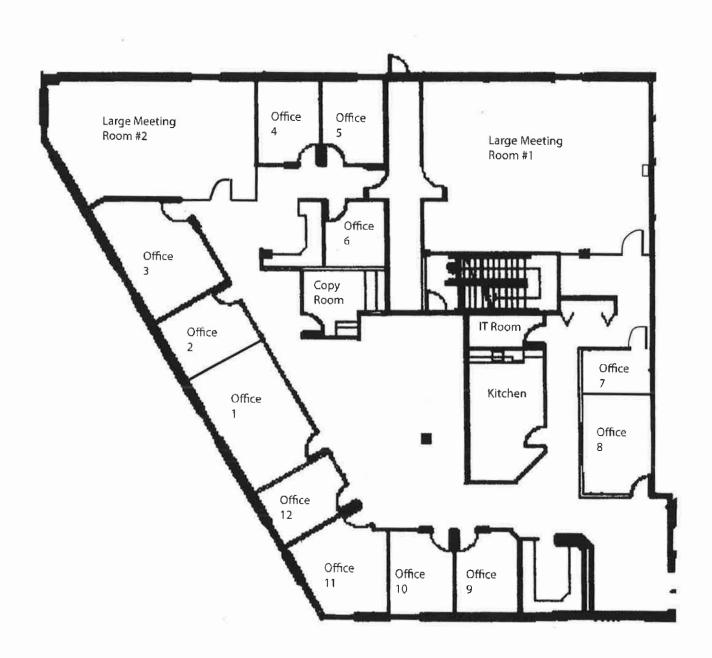

# 3950 PARAMOUNT BLVD - SUITE 100 - 6,568 SF FLOOR PLAN (NOT DRAWN TO SCALE)

3950 - 3960 PARAMOUNT BLVD | LAKEWOOD, CA 90712