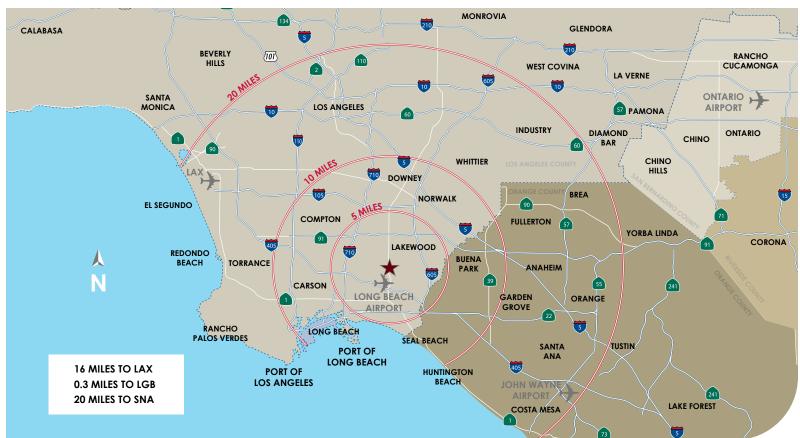

- Centrally Located Between Los Angeles and Orange County
- Located Between Two Major Airports: Los Angeles International Airport & John Wayne Airport
- Adjacent to Long Beach Airport
- · Adjacent to Douglas Park Development
- Close Proximity to the Ports of Los Angeles and Long Beach
- 405, 710, 605, and 91 Freeway Access
- Walking Distance To Restaurants, Shopping, and Public Transportation