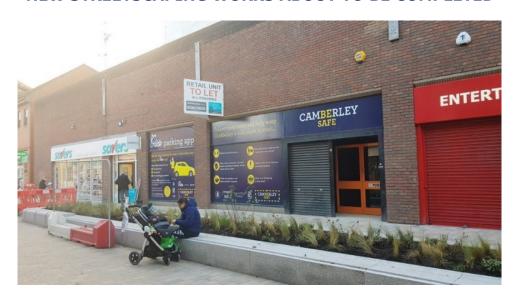

# SHOP UNIT TO LET BETWEEN SAVERS AND CEX AND OPPOSITE WILKO

(SUBJECT TO POSSESSION)

### \* NEW STREETSCAPING WORKS ABOUT TO BE COMPLETED \*

The subject property is on the pedestrianised section of Princess Way between **Savers** and **CEX**. Other nearby retailers include **Wilko**, **Greggs**, **Santander**, **Pets Corner** and **Specsavers**.