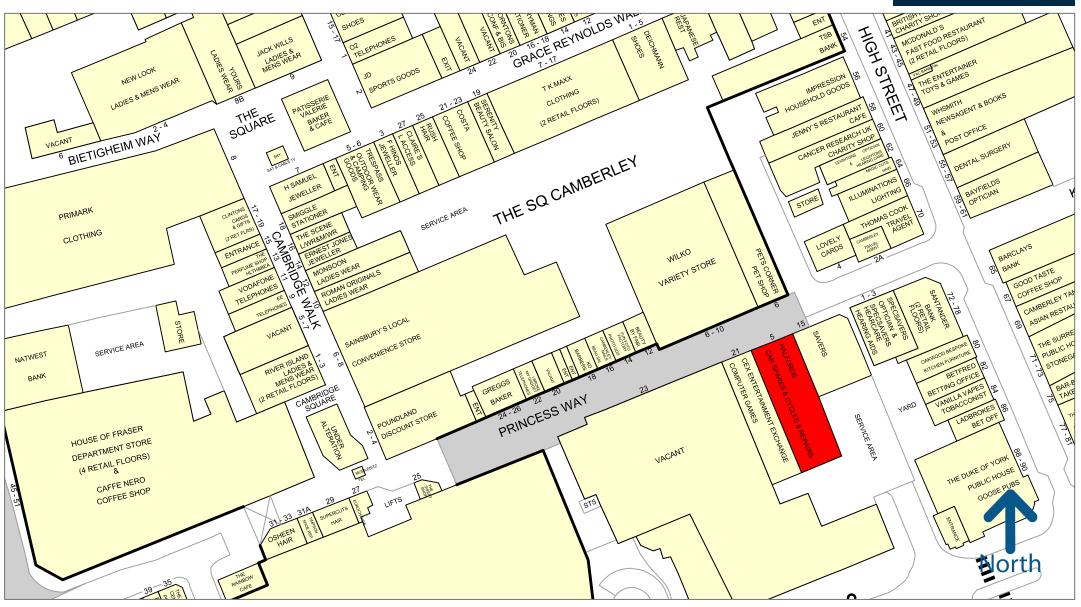

#### **LOCATION**

Camberley is an affluent town in Surrey situated approximately 30 miles south west of London. The property is close to the entrance to Camberley The Square which is the dominant shopping provision for the town with occupiers including **TK Maxx**, **Primark**, **Boots** and **Jack Wills**.

The subject property is on the pedestrianised section of Princess Way between **Savers** and **CEX**. Other nearby retailers include **Wilko**, **Greggs**, **Santander**, **Pets Corner** and **Specsavers**.