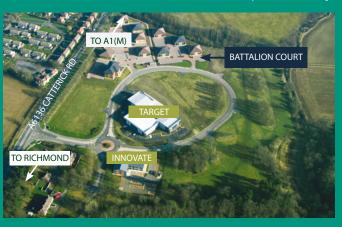

# **Description**

Battalion Court is situated within Colburn Business Park which is accessed off the A6136 Catterick Road and is situated next to Catterick Garrison. The A1(M) has recently seen significant improvements with the creation of a new junction approximately 1.5 miles to the east providing much improved access to the region.

# **Travel Distances**

| From                        | Mileage |
|-----------------------------|---------|
| Catterick Village           | 3       |
| A1 (M)                      | 1.5     |
| Richmond                    | 3.7     |
| Northallerton Train Station | 12      |
| Darlington Train Station    | 15      |
| Leeds                       | 54      |
| Newcastle                   | 49      |