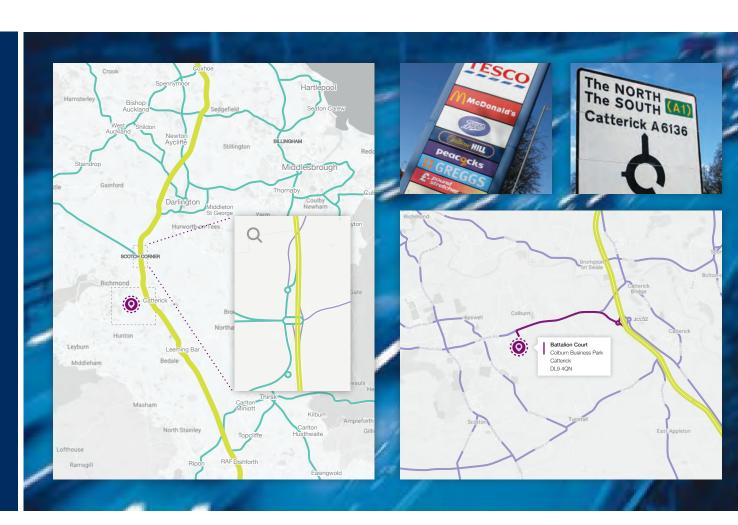

# **Description**

Battalion Court is situated within Colburn Business Park which is accessed off the A6136 Catterick Road and is situated next to Catterick Garrison. The A1(M) has recently seen significant improvements with the creation of a new junction approximately 1.5 miles to the east providing much improved access to the region.

## **Amenities**

Colburn Business Park is conveniently situated for local amenities. The Georgian market town of Richmond is approximately 3.7 miles distant. There are a selection of local shops in Colburn together with additional facilities in nearby Catterick Garrison including Tesco supermarket, Boots, Greggs and McDonalds Drive Thru. The redevelopment of the town centre will provide further retail and leisure facilities.

# **Travel Distances**

| From                        | Mileage |
|-----------------------------|---------|
| Catterick Village           | 3       |
| A1 (M)                      | 1.5     |
| Richmond                    | 3.7     |
| Northallerton Train Station | 12      |
| Darlington Train Station    | 15      |
| Leeds                       | 54      |
| Newcastle                   | 49      |