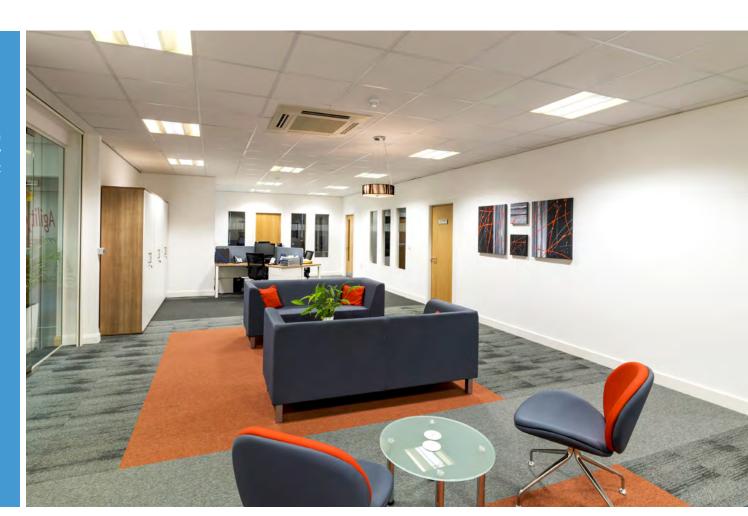

# **Specification**

Gladman office buildings provide the ideal mix of high quality image, flexibility and cost-effectiveness. They provide an attractive and practical work environment with the benefit of designated on-site car parking.

Gladman offices are built to a high specification including:

- Open plan
- Suspended ceilings
- Recessed lighting
- Comfort cooling
- Disabled WC & WC facilities
- Energy performance rating B
- High quality finishes throughout reception & toilet areas
- Kitchenette
- Intruder alarm