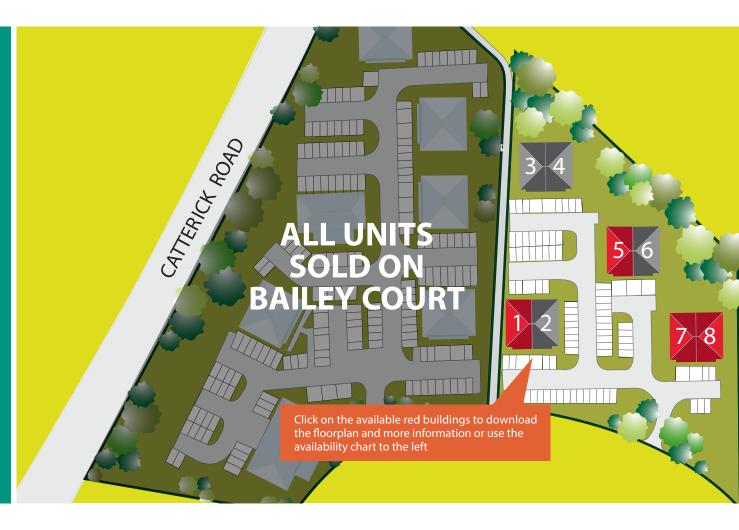

Battalion Court provides a range of high quality suites and office buildings from 200 to 4,500 sq ft (18 to 418 sq m). Buildings are capable of being subdivided or combined and have been designed to meet the needs of the modern occupier.

All the buildings are arranged in Gladman's acclaimed courtyard design, set within a very secure environment, providing a practical and attractive working location with the benefit of designated on site car parking.

| BATTALION COURT, COLBURN BUSINESS PARK, CATTERICK |                 |                    |                   |                   |           |  |
|---------------------------------------------------|-----------------|--------------------|-------------------|-------------------|-----------|--|
| Building<br>Type                                  | Approx<br>Sq Ft | Car Park<br>Spaces | Rent<br>Per Annum | Purchase<br>Price | Status    |  |
| Unit 1 (G2K)                                      | 2,250           | 9                  | £18,000           |                   |           |  |
| Unit 2 (G2K)                                      | 2,250           | 9                  | -                 | -                 | Sold      |  |
| Unit 3/4                                          | 4,500           | 18                 | -                 | -                 | Let       |  |
| Unit 5 Suite 1                                    | 200             | 1                  | -                 | -                 | Let       |  |
| Suite 2                                           | 405             | 2                  | -                 | -                 | Available |  |
| Suite 3                                           | 525             | 2                  | -                 | -                 | Let       |  |
| Suite 4                                           | 1,035           | 4                  | -                 | -                 | Let       |  |
| Unit 6 (G2K)                                      | 2,250           | 9                  | -                 | -                 |           |  |
| Unit 7 (G2K)                                      | 2,250           | 9                  | £18,000           | £175,000          | Available |  |
| Unit 8 (G2K)                                      | 2,250           | 9                  | £18,000           | £175,000          | Available |  |