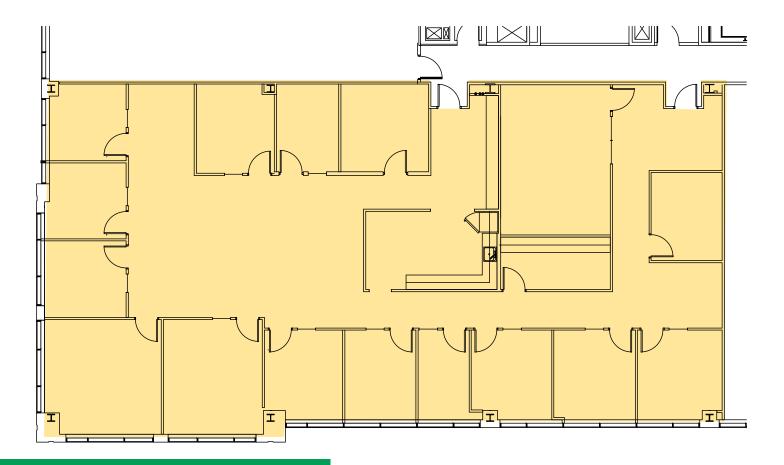

e Town Center and surrounded by a variety of new restaurants and retail.
- Free shuttle to and from Franconia-Springfield Metro Station and VRE.
- Parking ratio of 3.32 per 1,000 SF, secured and structured.





### **Driving Times**

Franconia-Springfield Metro Station - 2.5 miles | 5 minutes VRE Station - 8 miles | 17 minutes Reagan National Airport - 11 miles | 20 minutes US Capitol - 17 miles | 25 minutes

## Landmarkers

TSA HQ - 3.7 miles | 10 minutes NGA - 5 miles | 10 minutes Fort Belvoir - 8.5 miles | 15 minutes

\* Please note that driving distances and commute times are estimates only and depend on the routes and traffic conditions.







### Suite 160 - 3,953 SF



## **5911-1st Floor**



5911 | 5971 Kingstowne Village Parkway, Alexandria, Virginia

### Suite 240 - 5,404 SF



## **5911-2nd Floor**



#### Suites 320-380 - 18,700 SF



## **5911- 3rd Floor**



5911 | 5971 Kingstowne Village Parkway, Alexandria, Virginia

#### Suites 600-690 - 5,000 - 26,477 SF



## **5911– 6th Floor**



#### 5911 | 5971 Kingstowne Village Parkway, Alexandria, Virginia

### Suite 400 - 4,000 - 12,497 SF



## 5971-4th Floor



5911 | 5971 Kingstowne Village Parkway, Alexandria, Virginia



### **Availability**

#### 5911 Kingstowne Village Parkway

1st Floor 2,815 SF | 3,953 SF 4th Floor 5,000 - 26,730 SF

2nd Floor 5.404 SF

5,000 - 14,012 SF

3rd Floor 18.700 SF 6th Full Floor 26.000 SF

5th Floor

#### 5971 Kingstowne Village Parkway

1st Floor 3,552 SF | 4,929 SF

2nd Floor 3,119 SF

4th Floor 4,000 - 25,162 SF

cannot be warranted nor form any part of any future co

# *