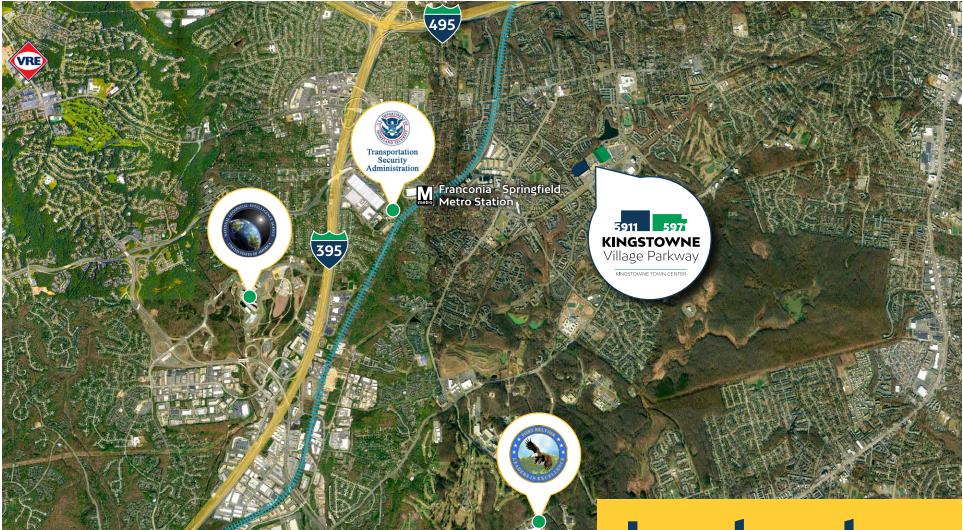

### **Driving Times**

Franconia-Springfield Metro Station - 2.5 miles | 5 minutes VRE Station - 8 miles | 17 minutes Reagan National Airport - 11 miles | 20 minutes US Capitol - 17 miles | 25 minutes

## Landmarkers

TSA HQ - 3.7 miles | 10 minutes NGA - 5 miles | 10 minutes Fort Belvoir - 8.5 miles | 15 minutes

\* Please note that driving distances and commute times are estimates only and depend on the routes and traffic conditions.