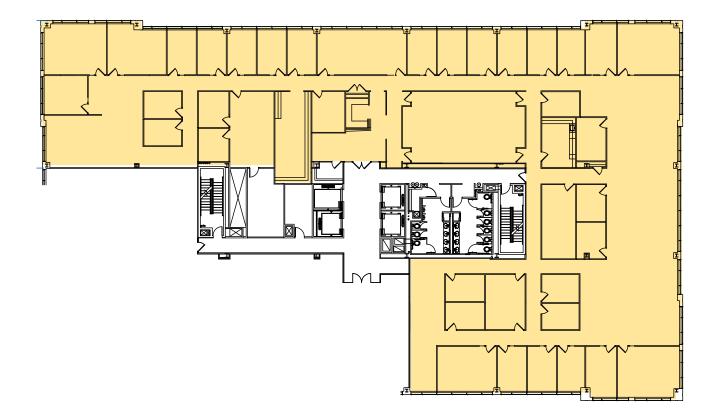

#### Suites 320-380 - 18,700 SF

## **5911- 3rd Floor**

5911 | 5971 Kingstowne Village Parkway, Alexandria, Virginia