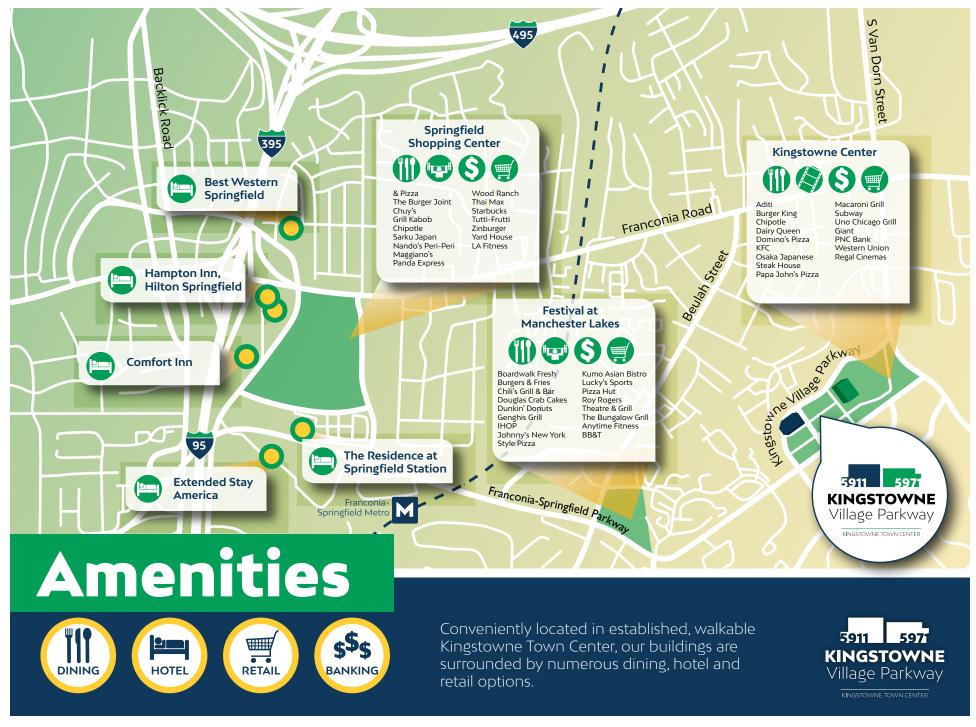

# Overview

- Easy access to major arteries, including I-95, Fairfax County Parkway, Route 1 and I-495.
- Located within Kingstowne Town Center and surrounded by a variety of new restaurants and retail.
- Free shuttle to and from Franconia-Springfield Metro Station and VRE.
- Parking ratio of 3.32 per 1,000 SF, secured and structured.