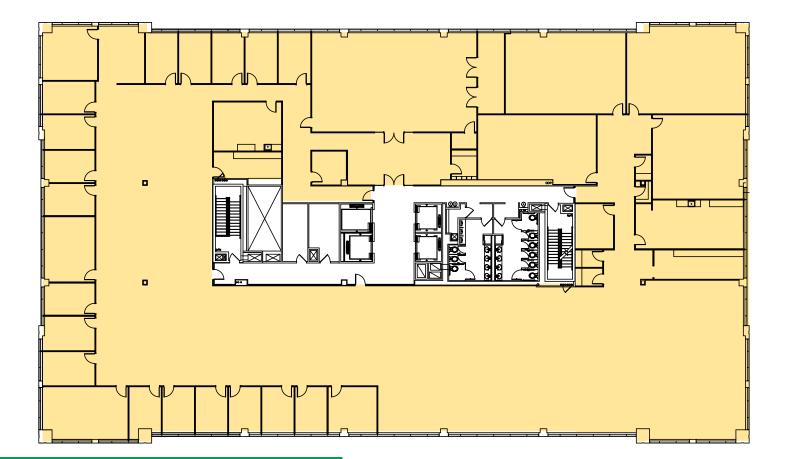

#### Suites 600-690 - 5,000 - 26,477 SF

## **5911– 6th Floor**

#### 5911 | 5971 Kingstowne Village Parkway, Alexandria, Virginia