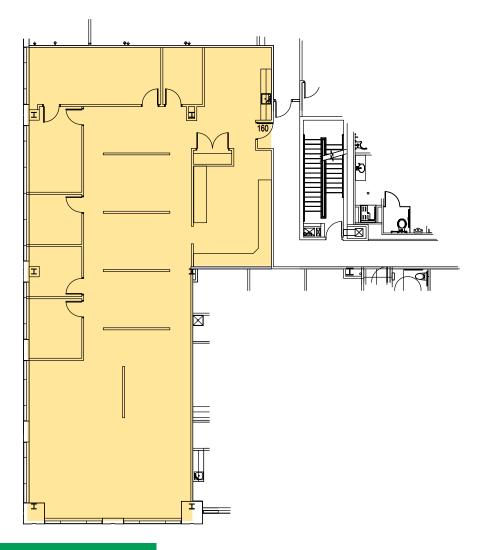

### Suite 160 - 3,953 SF

## **5911-1st Floor**

5911 | 5971 Kingstowne Village Parkway, Alexandria, Virginia