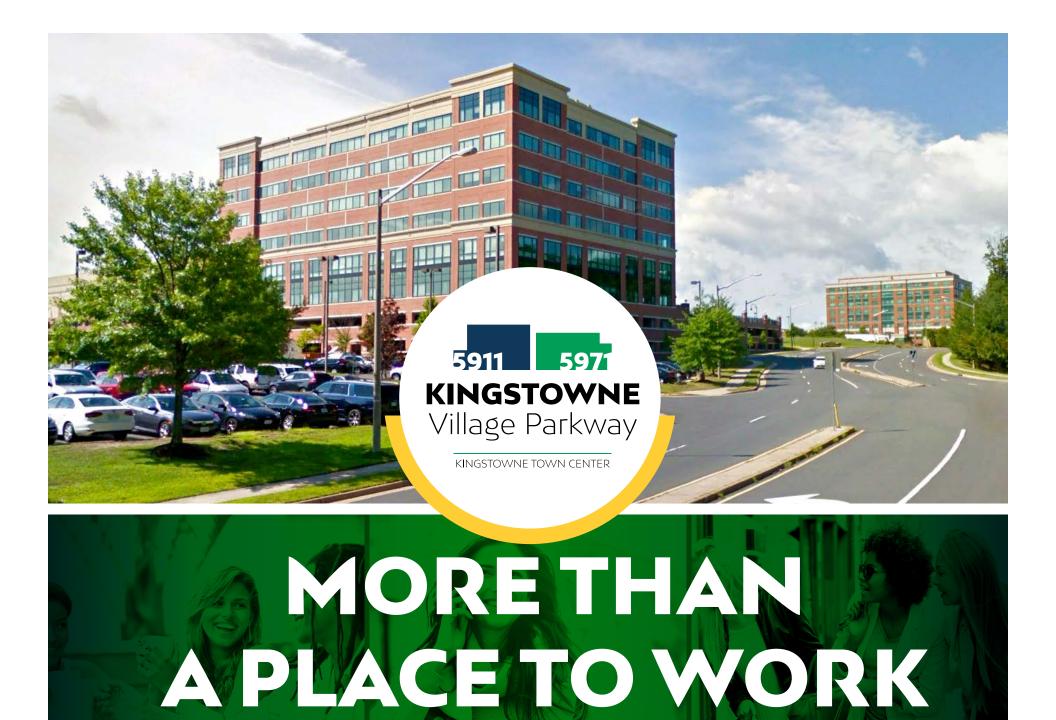

# Overview

- Easy access to major arteries, including I-95, Fairfax County Parkway, Route 1 and I-495.
- Located within Kingstowne Town Center and surrounded by a variety of new restaurants and retail.
- Free shuttle to and from Franconia-Springfield Metro Station and VRE.
- Parking ratio of 3.32 per 1,000 SF, secured and structured.