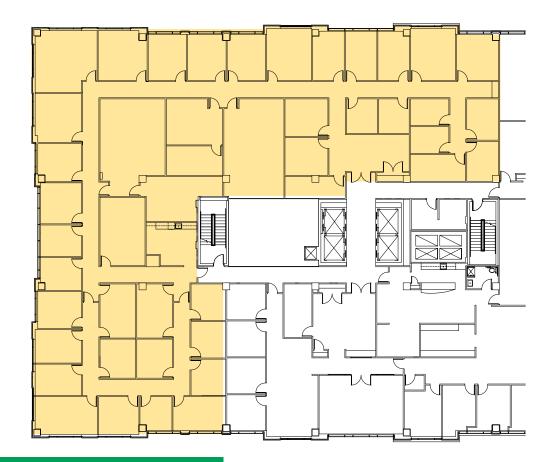

#### Suites 600-690 - 5,000 - 26,477 SF

## **5911– 6th Floor**

#### 5911 | 5971 Kingstowne Village Parkway, Alexandria, Virginia