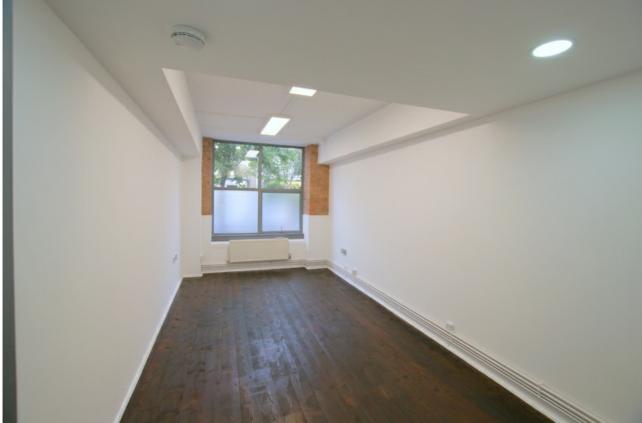

## Description:

The available accommodation comprises a range of office/studio units on the ground floor of this mixed-use building. All units have been recently refurbished and benefit from high ceilings, timber floors, great accessibility and allocated parking spaces. The units would ideally suit a wide range of office users.

**Parking Space** 

Kitchenette

W/C Facilities

**GCH** 

**Timber Floors** 

**Entry Phone System** 

**LED Lights** 