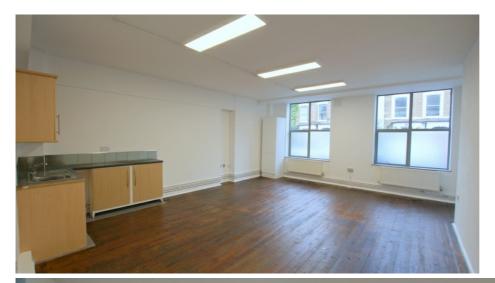

## Description:

The available accommodation comprises a range of office/studio units on the ground floor of this mixed-use building. All units have been recently refurbished and benefit from high ceilings, timber floors, great accessibility and allocated parking spaces. The units would ideally suit a wide range of office users.

**Parking Space** 

Kitchenette

W/C Facilities

**GCH** 

**Timber Floors** 

**Entry Phone System** 

**LED Lights** 