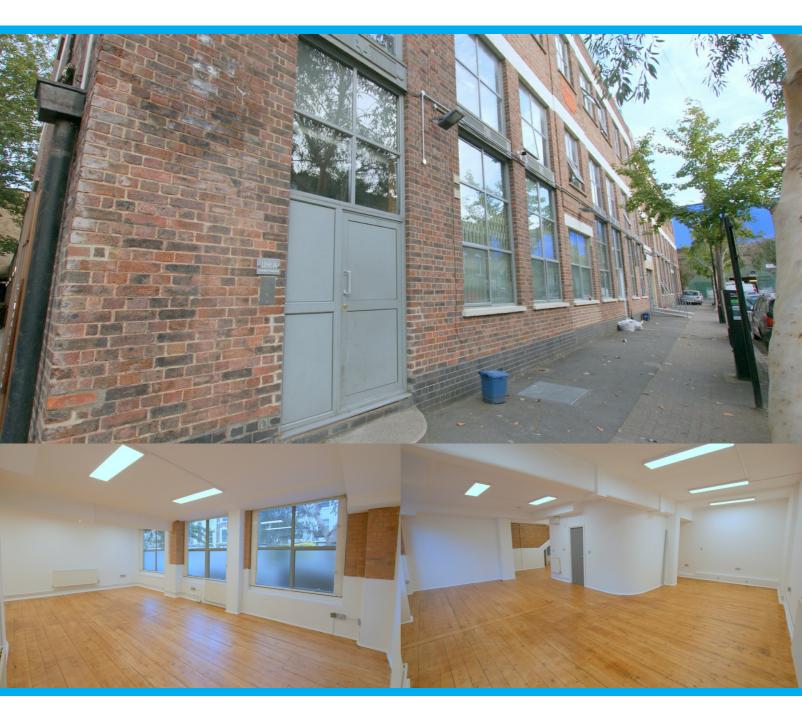

## Description:

The available accommodation comprises a range of office/studio units on the ground floor of this mixed-use building. All units have been recently refurbished and benefit from high ceilings, timber floors, great accessibility and allocated parking spaces. The units would ideally suit a wide range of office users.

#### Location:

The property is located on the north side of Anton Street, adjacent to Amhurst Road and Andre Street. The property benefits from numerous local amenities such as shops, restaurants and bars. The area is also well connected by transport links, with Hackney Downs train station being only a few minutes walk away as well as many other local bus routes.