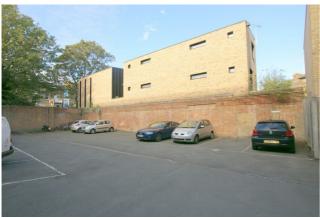

## Description:

The available accommodation comprises a range of office/studio units on the ground floor of this mixed-use building. All units have been recently refurbished and benefit from high ceilings, timber floors, great accessibility and allocated parking spaces. The units would ideally suit a wide range of office users.

#### Location:

The property is located on the north side of Anton Street, adjacent to Amhurst Road and Andre Street. The property benefits from numerous local amenities such as shops, restaurants and bars. The area is also well connected by transport links, with Hackney Downs train station being only a few minutes walk away as well as many other local bus routes.