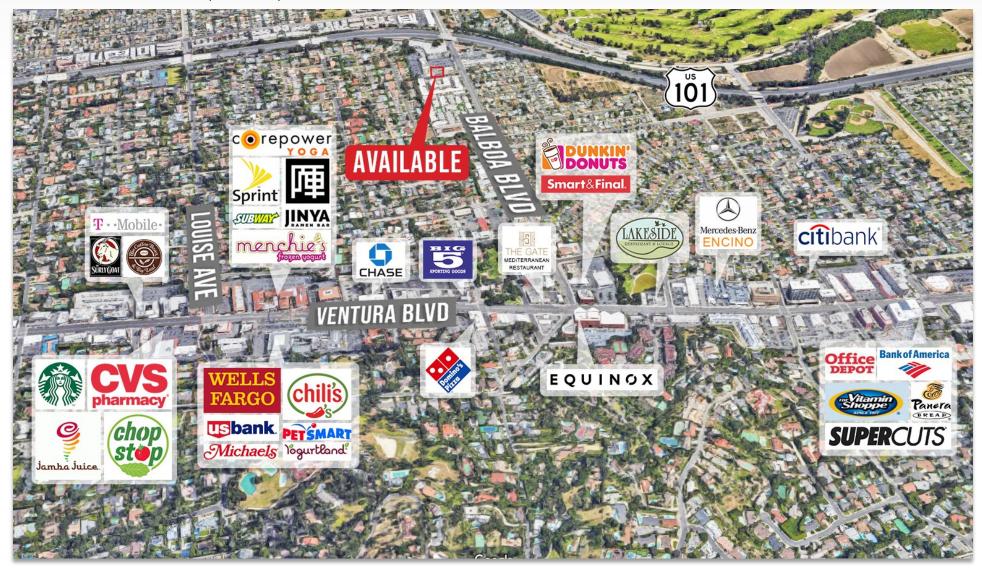

#### **AREA AMENITIES**

- Close to Encino and Tarzana hospital
- Near Balboa Park
- Bus line

| DEMOS          | 1 mile               | 3 mile    | 5 mile   |
|----------------|----------------------|-----------|----------|
| Population     | 13,068               | 192,081   | 533,312  |
| Avg. HH Income | \$133,994            | \$103,249 | \$97,423 |
| Daytime Pop.   | 10,873               | 157,117   | 431,414  |
| Traffic Count  | ±31,513 cars per day |           |          |