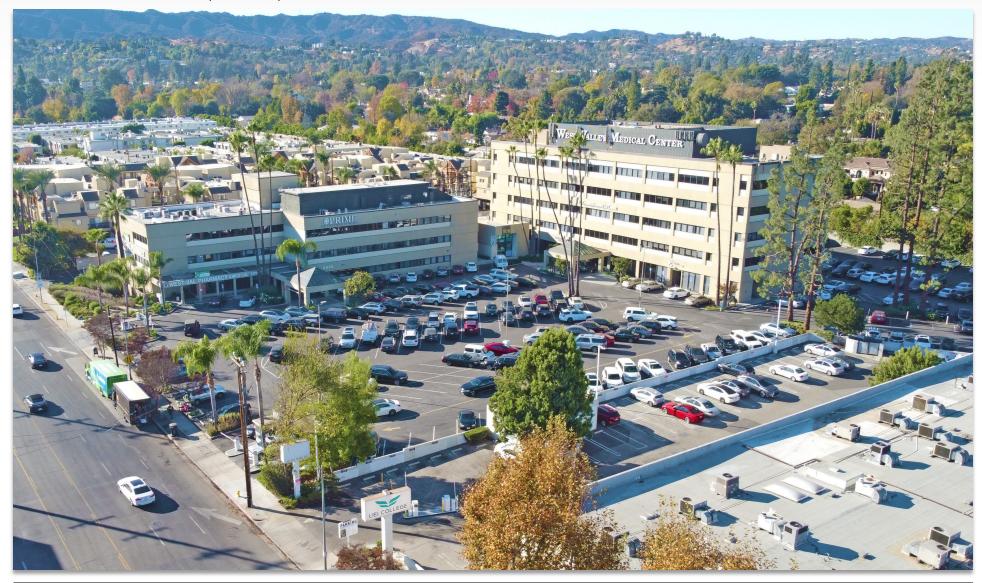

5353-5363 Balboa Blvd, Encino, CA 91316

#### **PROPERTY FEATURES**

- ±762-1,512 SF Available
- Property Management on site
- Off 101 Freeway, Balboa exit
- Newly installed air conditioning unit
- Café

#### **AREA AMENITIES**

- Close to Encino and Tarzana hospital
- Near Balboa Park
- Bus line

| DEMOS          | 1 mile               | 3 mile    | 5 mile   |
|----------------|----------------------|-----------|----------|
| Population     | 13,068               | 192,081   | 533,312  |
| Avg. HH Income | \$133,994            | \$103,249 | \$97,423 |
| Daytime Pop.   | 10,873               | 157,117   | 431,414  |
| Traffic Count  | ±31,513 cars per day |           |          |