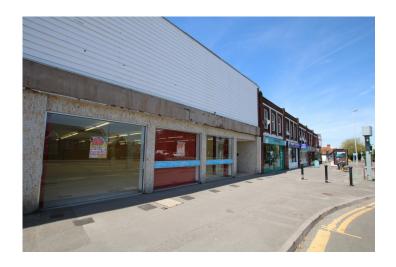

#### Location

The property is located in the popular suburb of Oakdale fronting the busy A35 (Wimborne Road). The A35 is one of the principle traffic routes in Poole and serves a densely populated residential catchment. A parade of local shops is located adjacent to the property.

#### Accommodation

The property comprises a large ground floor retail unit previously occupied as a convenience store. The unit is currently arranged with a large open plan sales area, partitioned rear storage area and separate kitchen and WC facilities. The unit benefits from rear loading via a shared loading bay.