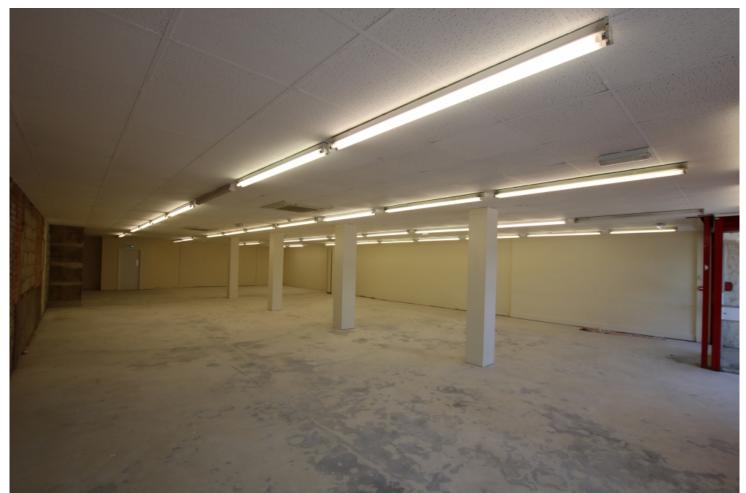

#### Accommodation

The property comprises a large ground floor retail unit previously occupied as a convenience store. The unit is currently arranged with a large open plan sales area, partitioned rear storage area and separate kitchen and WC facilities. The unit benefits from rear loading via a shared loading bay.

The internal specification includes a suspended ceiling with strip lighting, air conditioning, fitted staff kitchen, DDA compliant WC, cold storage and internal electric security roller shutters.

PLEASE NOTE - The customer car park adjacent to Motobitz will soon be closed to the public (access for loading via Vicarage Rd will be retained). Street parking is available to the front of the building.