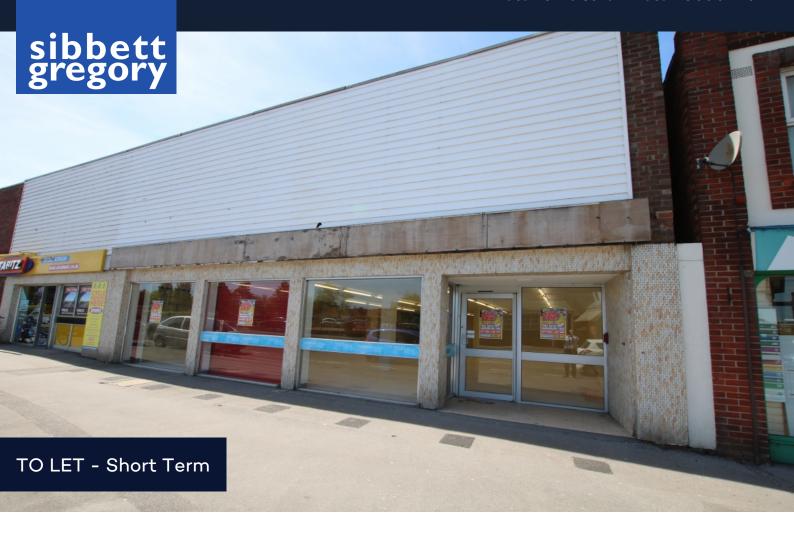

#### Location

The property is located in the popular suburb of Oakdale fronting the busy A35 (Wimborne Road). The A35 is one of the principle traffic routes in Poole and serves a densely populated residential catchment. A parade of local shops is located adjacent to the property.

#### Accommodation

The property comprises a large ground floor retail unit previously occupied as a convenience store. The unit is currently arranged with a large open plan sales area, partitioned rear storage area and separate kitchen and WC facilities. The unit benefits from rear loading via a shared loading bay.

The internal specification includes a suspended ceiling with strip lighting, air conditioning, fitted staff kitchen, DDA compliant WC, cold storage and internal electric security roller shutters.

PLEASE NOTE - The customer car park adjacent to Motobitz will soon be closed to the public (access for loading via Vicarage Rd will be retained). Street parking is available to the front of the building.