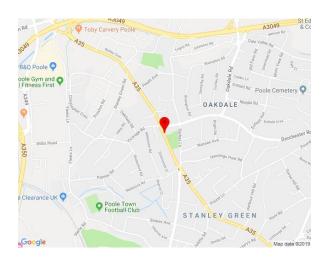

#### Location

The property is located in the popular suburb of Oakdale fronting the busy A35 (Wimborne Road). The A35 is one of the principle traffic routes in Poole and serves a densely populated residential catchment. A parade of local shops is located adjacent to the property.