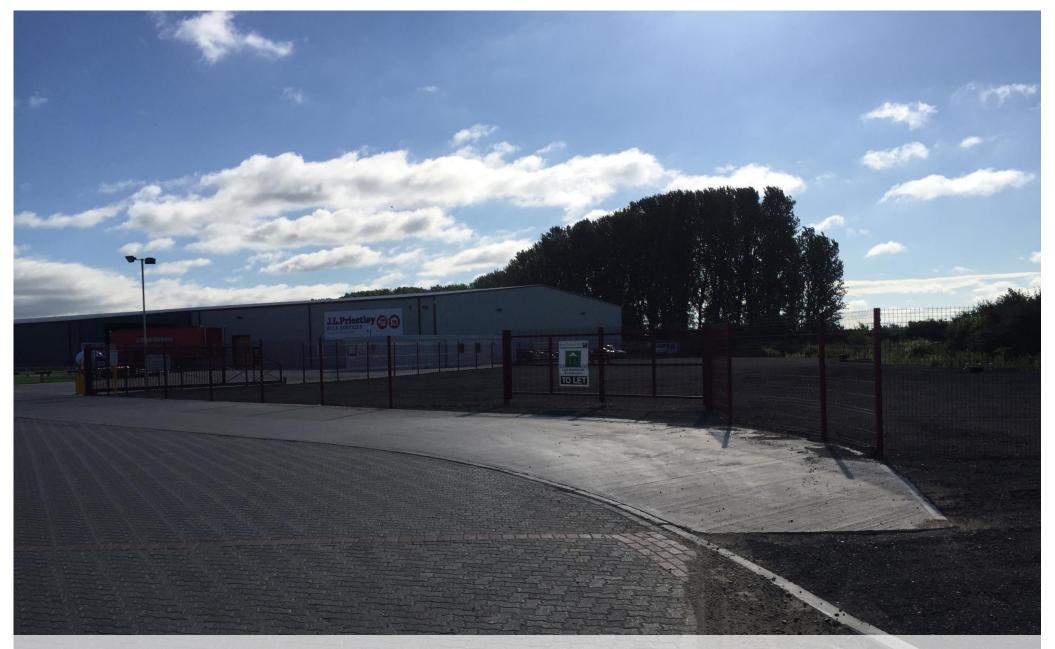

**DESCRIPTION** - 0.28 Hectare (0.7 acres) secure Offices hard standing compound is available to let adjacent to the recently redeveloped J.L.Priestley building and Sleaford opposite George Kime's warehouse facility just off East Lincs Road in the market town of Sleaford (within close NG34 7EF proximity to the A17 main transport link).

The yard benefits from a newly laid hardcore surface and is enclosed with gated access.

**SERVICES** - We are advised that no services are supplied to the site other than mains drainage.

**RENT** - £12,000 (twelve thousand hundred pounds) Per Annum Exclusive.