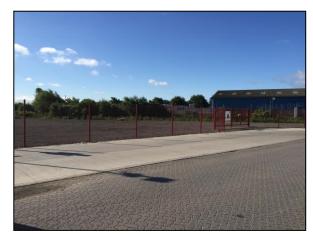

**DESCRIPTION** - 0.28 Hectare (0.7 acres) secure Offices hard standing compound is available to let adjacent to the recently redeveloped J.L.Priestley building and Sleaford opposite George Kime's warehouse facility just off East Lincs Road in the market town of Sleaford (within close NG34 7EF proximity to the A17 main transport link).

The yard benefits from a newly laid hardcore surface and is enclosed with gated access.

**SERVICES** - We are advised that no services are supplied to the site other than mains drainage.

**RENT** - £12,000 (twelve thousand hundred pounds) Per Annum Exclusive.