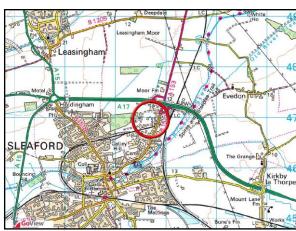

## £12,000 PAX TO LET

**SITUATION -** Sleaford sits on the cross roads of the A17 and A15 providing excellent access to several major towns together with the Cathedral City of Lincoln. Sleaford is a fast expanding town offering a wide selection of businesses and shops including national retail outlets. The A1 and Inter City rail services to London Kings Cross are available at either Grantham 17 miles away or Newark some 18 miles VAT - VAT is to be charged in addition to the rent. away.

**DESCRIPTION** - 0.28 Hectare (0.7 acres) secure Offices hard standing compound is available to let adjacent to the recently redeveloped J.L.Priestley building and Sleaford opposite George Kime's warehouse facility just off East Lincs Road in the market town of Sleaford (within close NG34 7EF proximity to the A17 main transport link).