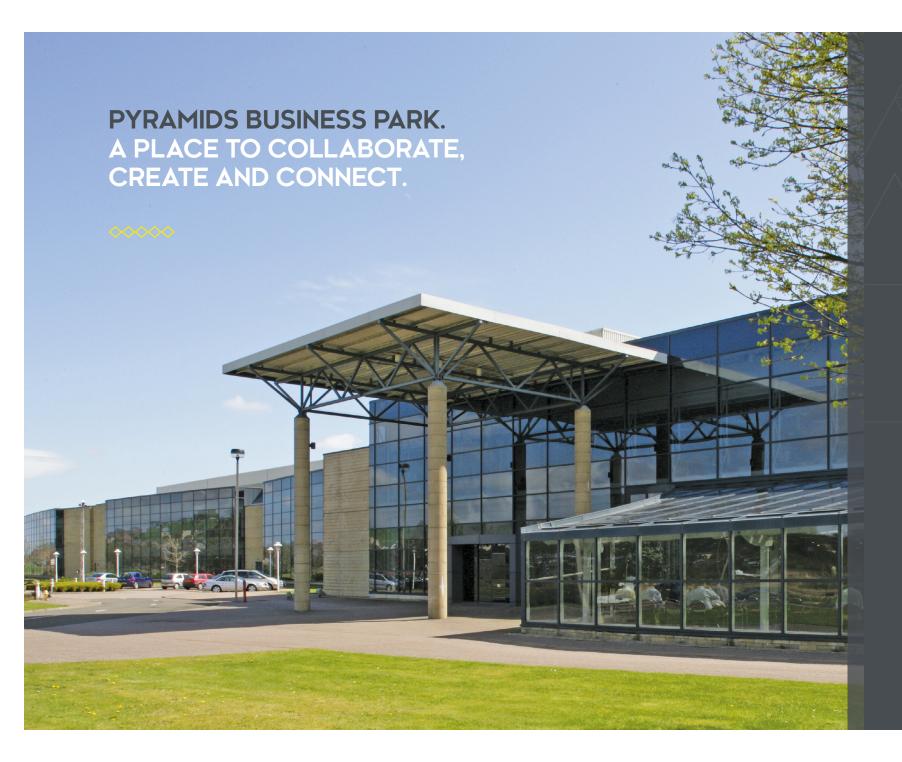

#### IT'S A BIG SPACE

Set in 93 landscaped acres, The Pyramids Business Park provides 207,067 sq ft of office accommodation and 137,941 sq ft of distribution space. This space can be adapted for different densities of occupation allowing for social distancing.