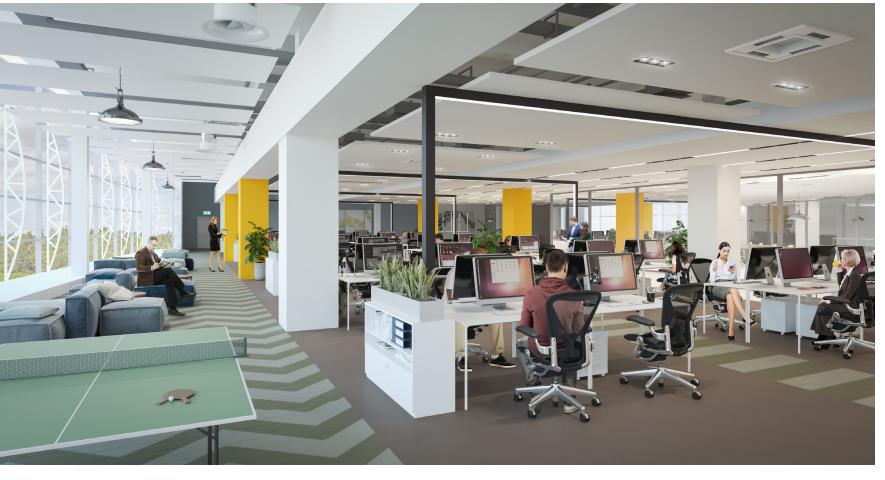

#### IT'S A BIG SPACE

Set in 93 landscaped acres, The Pyramids Business Park provides 207,067 sq ft of office accommodation and 137,941 sq ft of distribution space. This space can be adapted for different densities of occupation allowing for social distancing.

## PROPOSED REFURBISHMENT

Office Suites from 17,000 sq ft to 106,000 sq ft are available