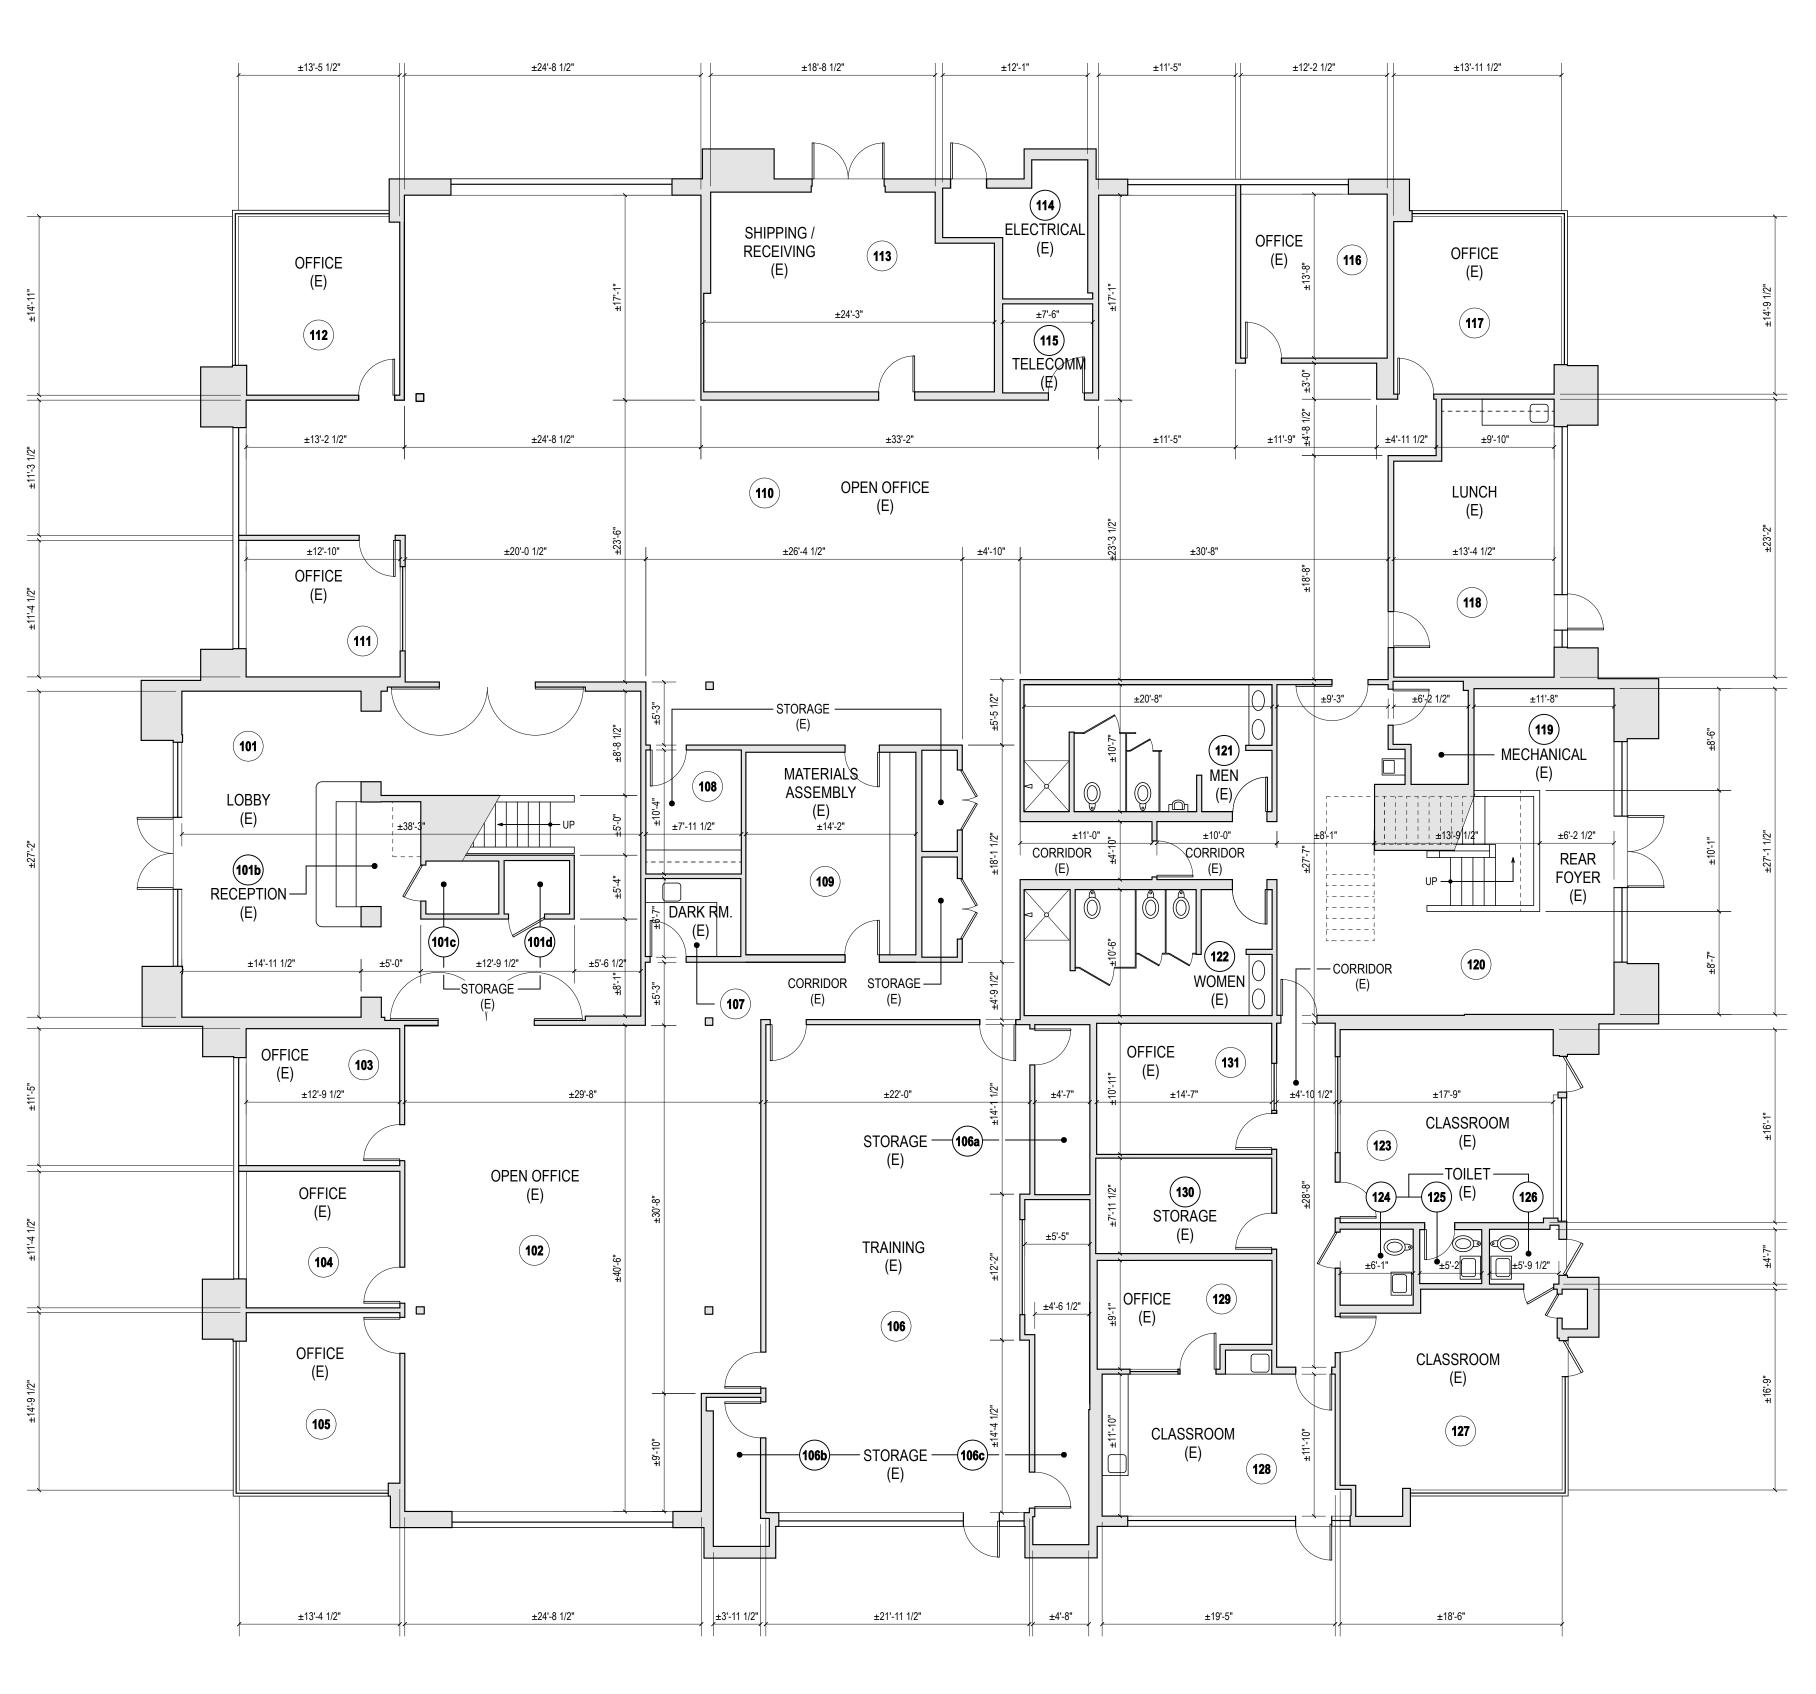

EXISTING FIRST FLOOR PLAN

1/8" = 1'-0"

NOTES:

1. DIMENSIONS ARE TO FACE OF FINISH. ACCURACY OF DIMENSIONS IS SUFFICIENT FOR GENERAL PLANNING USE. ANY SPECIFIC DESIGN PROJECT SHALL REQUIRE FIELD VERIFICATION OF PERTINENT DIMENSIONS.

2. WALL CONSTRUCTION TYPES VARY AND MAY INCLUDE CAST CONCRETE, FRAMING, STEEL COLUMNS, OR A COMBINATION THEREOF. THICKNESSES VARY ACCORDINGLY.

© 2012 C.F.H. Svoboda-Spanbock, Architect
All rights reserved. No part of this drawing may be reproduced except as in accordance with the Agreement between Architect and Owner, executed April 1, 2011. These drawings are intended for general planning use only. No warranty, expressed or implied, is conveyed as to their accuracy or sufficiency for any specific use. All relevant dimensions shall be verified in field prior to commencement of any specific design project.

C.F.H. SVOBODA-SPANBOCK, ARCHITECT 12029 STANWOOD DRIVE L.A. CA 90066

T: 310 880 3091 F: 310 915 9807

heredesign@verizon.net www.heredesign.net

Interior Drawings of Existing Facility:

417 BRYANT CIRCLE OJAI, CA 93023