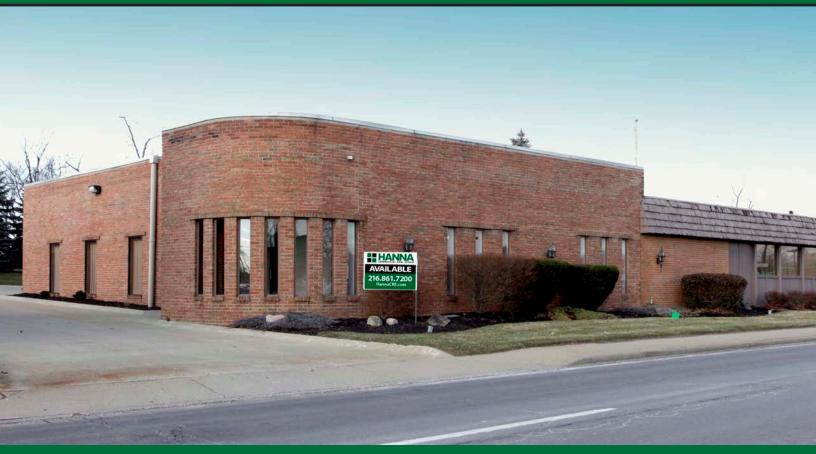

## **For Sale or Lease - Community Professional Building** 4,200 SF Available for Lease - Divisible Down to 2,400 SF

## **PROPERTY OVERVIEW**

- Highly-Visible Community Professional Building
- Well Maintained Flexible Spaces
- Private Law Offices
- Excellent Signage Opportunities
- Near Hard-Rock Casino
- Current Tenant will stay or relocate
- Multiple Entrances to Suites
- Easy Entrance to Parking
- Open Space for Clerical Services
- 35 Parking Spaces Excellent Condition
- CVS and McDonalds are Neighbors
- Ownership/Property Management On Site