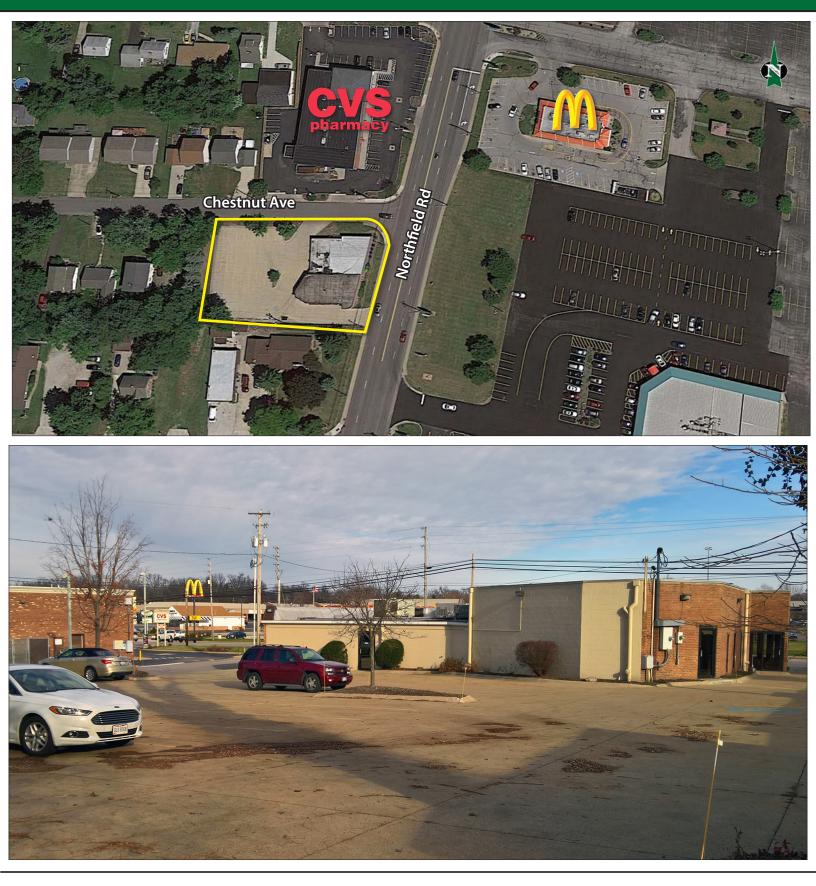

## **PROPERTY OVERVIEW**

- Highly-Visible Community Professional Building
- Well Maintained Flexible Spaces
- Private Law Offices
- Excellent Signage Opportunities
- Near Hard-Rock Casino
- Current Tenant will stay or relocate
- Multiple Entrances to Suites
- Easy Entrance to Parking
- Open Space for Clerical Services
- 35 Parking Spaces Excellent Condition
- CVS and McDonalds are Neighbors
- Ownership/Property Management On Site