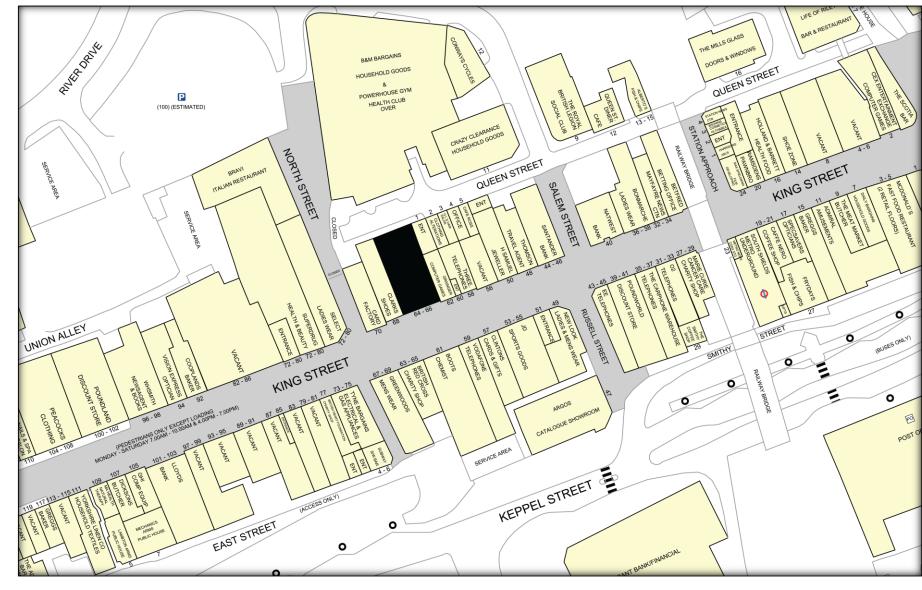

## SOUTH SHIELDS – 64-66 KING STREET

- Coastal town situated at the mouth of the River Tyne
- Located approximately 3.7 miles from Newcastle -upon-Tyne.
- It has a population of 75,000 people, the 3<sup>rd</sup> largest in Tyneside.

**FREEHOLD PRICE** £475,000 
 FLOOR AREAS
 SQ FT
 SQ M

 Ground Floor:
 3,028
 281.31

 First Floor:
 2,918
 271.09

 Second Floor:
 2.918
 271.09

**EPC** Available on request.

**RATEABLE VALUE** £66,500 (2017 assessment)