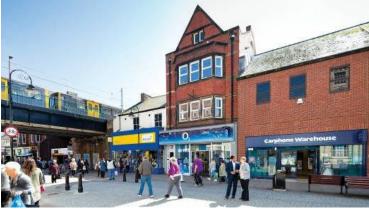

## SOUTH SHIELDS – 64-66 KING STREET

- Coastal town situated at the mouth of the River Tyne
- Located approximately 3.7 miles from Newcastle -upon-Tyne.
- It has a population of 75,000 people, the 3<sup>rd</sup> largest in Tyneside.