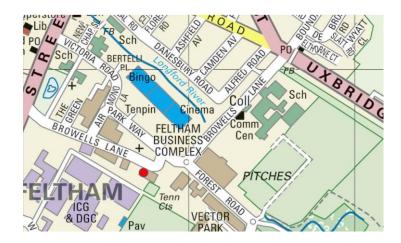

## LOCATION

The properties are situated on Browells Lane, close to the junction with Air Park Way & Forest Road in Feltham. Feltham is approximately 14 miles to the south west of central London and approximately 2.3 miles from Junction 1 of the M3 which provides access to the M25 and wider motorway network.

#### Distances:

London Heathrow Airport - 3.6 miles Feltham Town Centre – 0.2 miles Feltham Railway Station - 0.6 miles