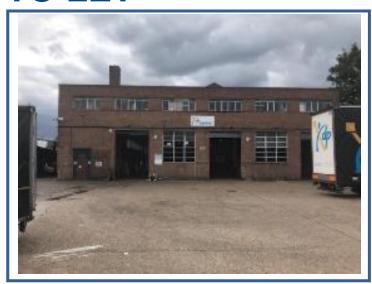

## **DESCRIPTION**

Two detached industrial / warehouse units of brick construction and steel truss frames.

#### Unit 764 benefits from:

- \* 4.4 m clear height / 9.75m to apex
- \* Secure shared yard
- \* 3 loading doors
- \* Offices to first floor

#### Unit 765 benefits from:

- \* 3.5m clear height / 7.25m to apex
- \* Secure yard
- \* 2 loading doors