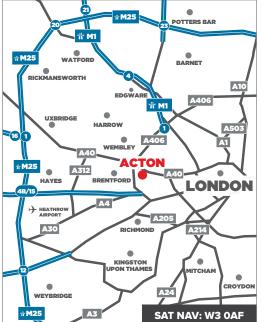

### LOCATION

Vision is situated off the A40 Western Avenue between the Gypsy Corner and Hanger Lane interchanges. Access to Vision is via Kendal Avenue or Alliance Road. Kendal Avenue is in a prime location within an industrial area with prominent local occupiers including Diageo, Black Island Studios, Royal Mail, Jaguar Land Rover and Nissan.

| A40                    | 200 metres |
|------------------------|------------|
| West Acton Underground | 400 metres |
| Park Royal Underground | 800 metres |
| M1 (J1)                | 5.0 miles  |
| Central London         | 7.0 miles  |
| M25 (J16)              | 10.0 miles |