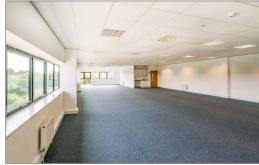

# **DESCRIPTION**

Unit 13 is an industrial/warehouse property of steel portal frame construction, which has been fully refurbished throughout. Offices are at first floor level. Exernally there is a shared yard and allocated car parking.

#### **ACCOMMODATION**

The unit comprises of the following:

| Total              | 9.213 sa ft | (855.92 sg m) |
|--------------------|-------------|---------------|
| First Floor Office | 2,482 sq ft | (230.59 sq m) |
| Warehouse          | 6,731 sq ft | (625.33 sq m) |