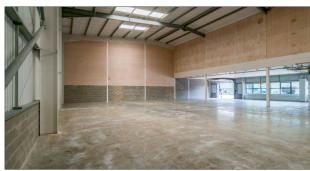

# **DESCRIPTION**

Unit 13 is an industrial/warehouse property of steel portal frame construction, which has been fully refurbished throughout. Offices are at first floor level. Exernally there is a shared yard and allocated car parking.