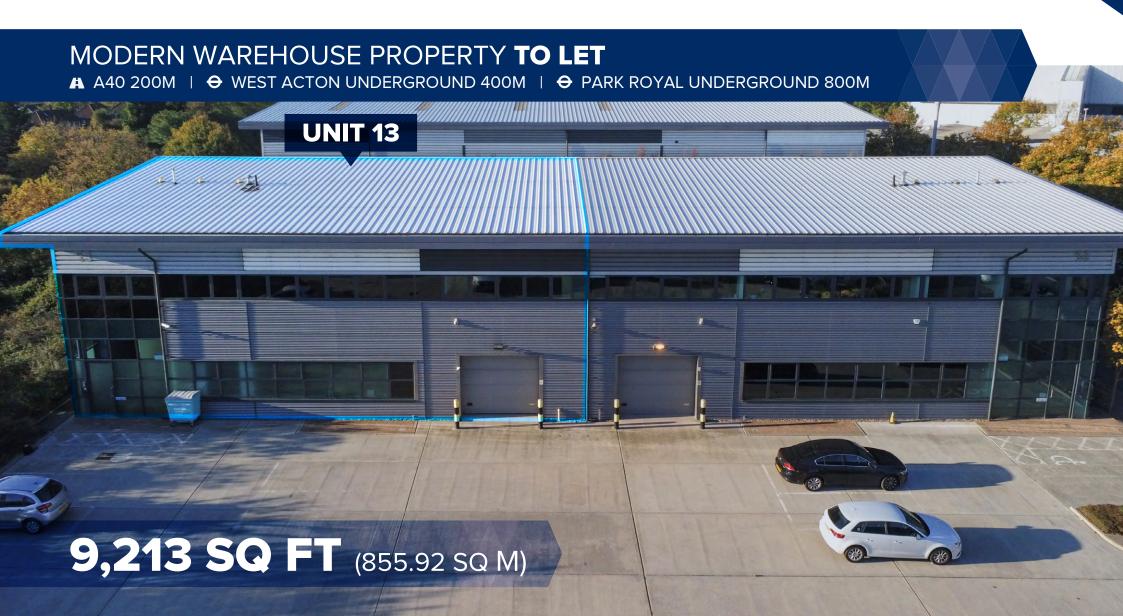

**KENDAL AVENUE • ACTON • W3 0AF** 

# **DESCRIPTION**

Unit 13 is an industrial/warehouse property of steel portal frame construction, which has been fully refurbished throughout. Offices are at first floor level. Exernally there is a shared yard and allocated car parking.

#### **ACCOMMODATION**

The unit comprises of the following:

| Total              | 9.213 sa ft | (855.92 sg m) |
|--------------------|-------------|---------------|
| First Floor Office | 2,482 sq ft | (230.59 sq m) |
| Warehouse          | 6,731 sq ft | (625.33 sq m) |