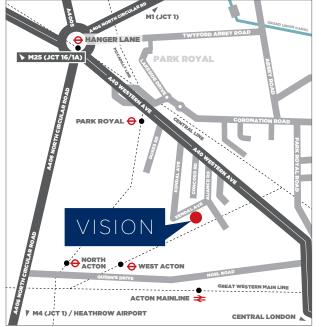

### LOCATION

Vision is situated off the A40 Western Avenue between the Gypsy Corner and Hanger Lane interchanges. Access to Vision is via Kendal Avenue or Alliance Road. Kendal Avenue is in a prime location within an industrial area with prominent local occupiers including Diageo, Black Island Studios, Royal Mail, Jaguar Land Rover and Nissan.

| A40                    | 200 metres |
|------------------------|------------|
| West Acton Underground | 400 metres |
| Park Royal Underground | 800 metres |
| M1 (J1)                | 5.0 miles  |
| Central London         | 7.0 miles  |
| M25 (J16)              | 10.0 miles |