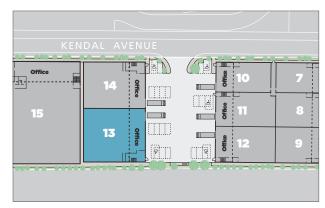

# **DESCRIPTION**

Unit 13 is an industrial/warehouse property of steel portal frame construction, which has been fully refurbished throughout. Offices are at first floor level. Exernally there is a shared yard and allocated car parking.

#### **ACCOMMODATION**

The unit comprises of the following:

| Total              | 9.213 sa ft | (855.92 sg m) |
|--------------------|-------------|---------------|
| First Floor Office | 2,482 sq ft | (230.59 sq m) |
| Warehouse          | 6,731 sq ft | (625.33 sq m) |