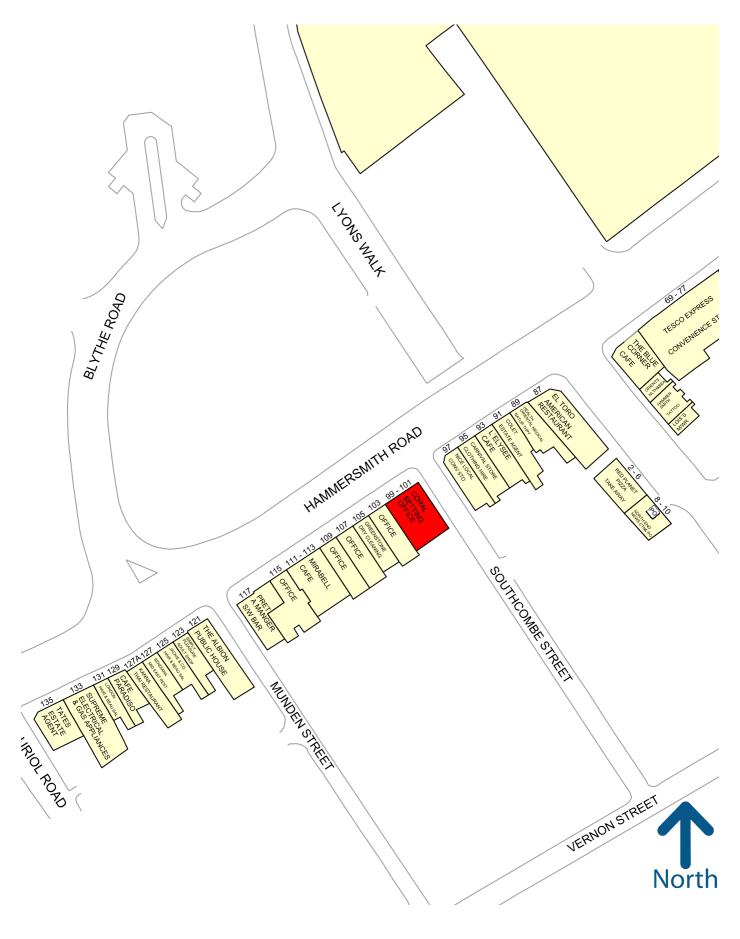

## Location.

The premises are located opposite Olympia between Hammersmith Broadway and Kensington High Street and enjoy a prominent location on the Main Road and Munden Street.

There are numerous offices located in this location including Harrods, Virgin, Regus, Playtech, Priory Group and Marsh & Parsons, with nearby retailers including Tesco Express, Mirabell Cafe, The Albion Public House and the new Pret A Manger.

Goad Digital Plens are for identification only and not to be scaled as a working drawing and are basenose SurveyMap with the permission of The Controller of ther Majesty's Stationary Office © Crown Copyright 39954X. No part of this plan may be entered into an electronic retrieval system without agent. Gooch Cunliffe Whale LLP. Registered in England No. OC376010. Registered office: 30 City Road, London EC1Y 2AB.