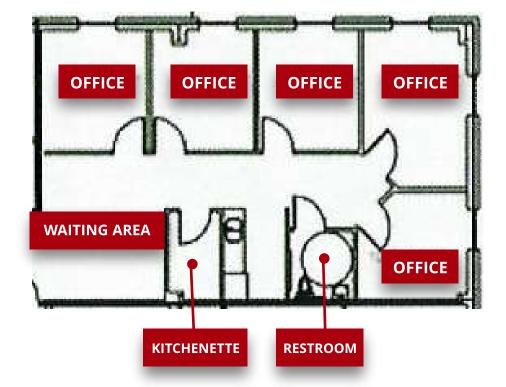

### SUITE 213 FLOOR PLAN & FEATURES

### **SPACE FEATURES:**

- 2ND FLOOR SUITE
- **RECEPTION/WAITING AREA**
- FIVE HARD WALLED
   WINDOWED OFFICES
- KITCHENETTE WITH SINK
- **RESTROOM**
- IT/STORAGE CLOSET

\*FLOOR PLAN IS FOR ILLUSTRATIVE PURPOSES ONLY AND IS SUBJECT TO CHANGE.