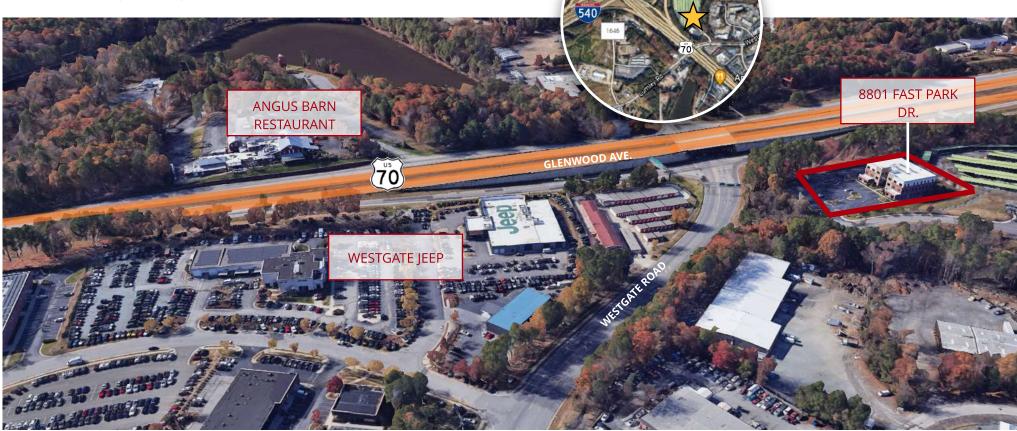

### **AREA AMENITIES**

- THE PROPERTY LIES JUST SOUTH
   OF THE I-540 BELTLINE AND US
   HWY 70 INTERSECTION
- APPROX. 5 MILES TO RDU
   INTERNATIONAL AIRPORT

OTHER NEARBY AMENITIES
 INCLUDE THE ANGUS BARN
 RESTAURANT AND ACCESS TO THE
 UMSTEAD NATURE PARK