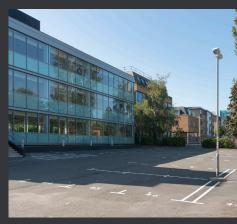

The building provides self contained offices over ground and two upper floors with 51 parking spaces (1:271 sq ft).

### **SPECIFICATION**

The building benefits from:

- New reception
- Suspended metal ceilings with LED recessed lighting
- Raised floors
- New VRF air conditioning
- New WC's
- New showers
- Full height glazing to front elevation
- 51 car parking spaces (1:271 sq ft) located to the rear of the building