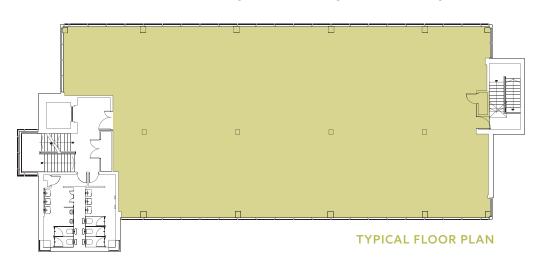

## FLOOR AREAS (NIA)

| sq ft  | sq m                           |
|--------|--------------------------------|
| 4,844  | 450.0                          |
| 4,881  | 453.5                          |
| 4,094  | 380.3                          |
| 511    | 47.5                           |
| 14,330 | 1,331.3                        |
|        | 4,844<br>4,881<br>4,094<br>511 |