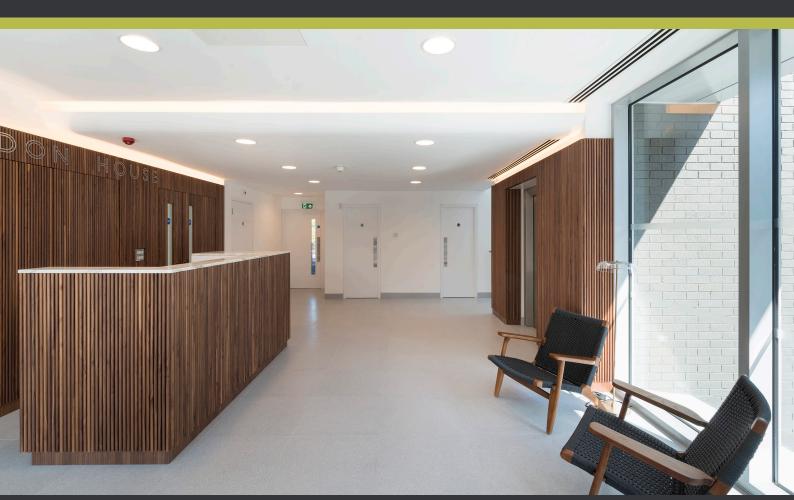

### **SPECIFICATION**

The building benefits from:

- New reception
- Suspended metal ceilings with LED recessed lighting
- Raised floors
- New VRF air conditioning
- New WC's
- New showers
- Full height glazing to front elevation
- 51 car parking spaces (1:271 sq ft) located to the rear of the building