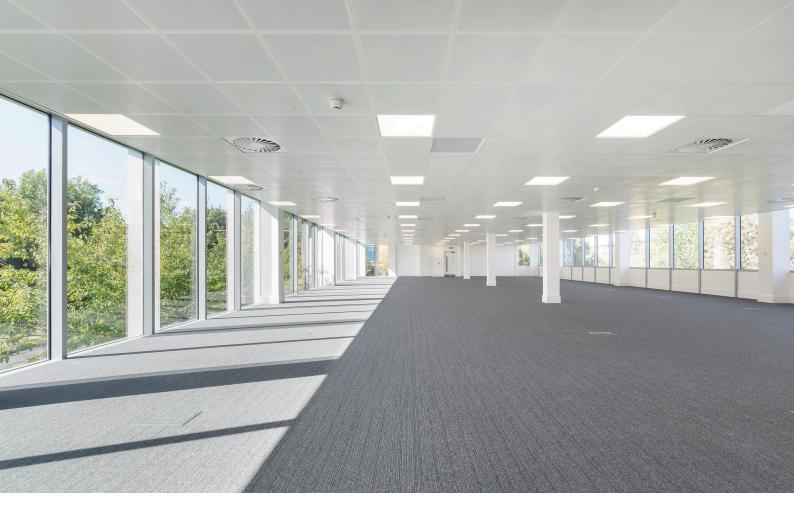

### **SPECIFICATION**

The building benefits from:

- New reception
- Suspended metal ceilings with LED recessed lighting
- Raised floors
- New VRF air conditioning
- New WC's
- New showers
- Full height glazing to front elevation
- 51 car parking spaces (1:271 sq ft) located to the rear of the building