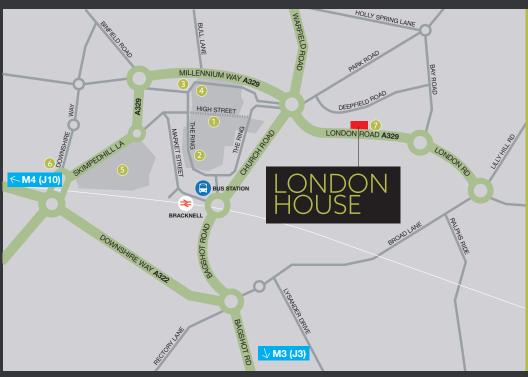

The immediate locality comprises a mixture of residential and commercial buildings together with a Travelodge hotel, adjacent to the property.

London House is equidistant between the M4 and M3, with junction 10 of the M4 being approximately 5 miles away and the M3 being accessed via the A322, only 7 miles away.

### LOCAL AMENITIES

- 1 The Lexicon Shopping Centre 150 retailers, including shops, cafés, restaurants and a 12 screen cinema
- 2 Sainsbury's
- 3 Waitrose
- 4 Marks & Spencer

Odeon Cinema

- 5 The Peel Centre Retailers include: Next, Morrisons, New Look, Sports Direct and
- 6 The Gym
- 7 Travelodge