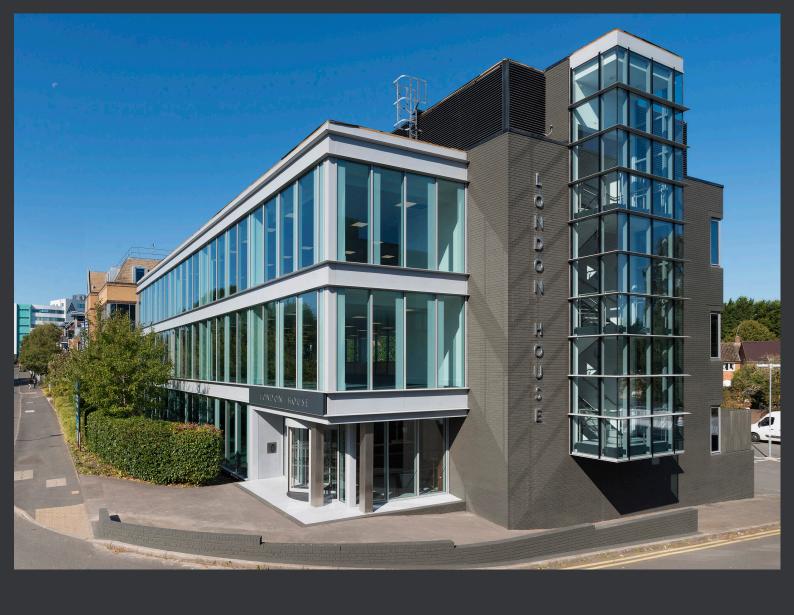

# LONDON HOUSE

LONDON ROAD BRACKNELL RG12 2UT

## LONDON HOUSE

LONDON ROAD BRACKNELL RG12 2UT

A COMPREHENSIVE
REFURBISHMENT CREATING
A NEW IMPRESSIVE RECEPTION
AND OFFICE ACCOMMODATION
ONLY A SHORT WALK TO
BRACKNELL TOWN CENTRE.

London House has undergone a comprehensive refurbishment and is immediately available.

The building provides self contained offices over ground and two upper floors with 51 parking spaces (1:271 sq ft).

### **SPECIFICATION**

The building benefits from:

- New reception
- Suspended metal ceilings with LED recessed lighting
- Raised floors
- New VRF air conditioning
- New WC's
- New showers
- Full height glazing to front elevation
- 51 car parking spaces (1:271 sq ft) located to the rear of the building