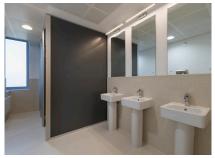

### **SPECIFICATION**

The building benefits from:

- New reception
- Suspended metal ceilings with LED recessed lighting
- Raised floors
- New VRF air conditioning
- New WC's
- New showers
- Full height glazing to front elevation
- 51 car parking spaces (1:271 sq ft) located to the rear of the building