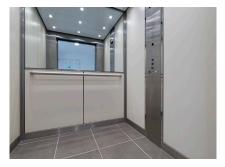

### **SPECIFICATION**

The building benefits from:

- New reception
- Suspended metal ceilings with LED recessed lighting
- Raised floors
- New VRF air conditioning
- New WC's
- New showers
- Full height glazing to front elevation
- 51 car parking spaces (1:271 sq ft) located to the rear of the building