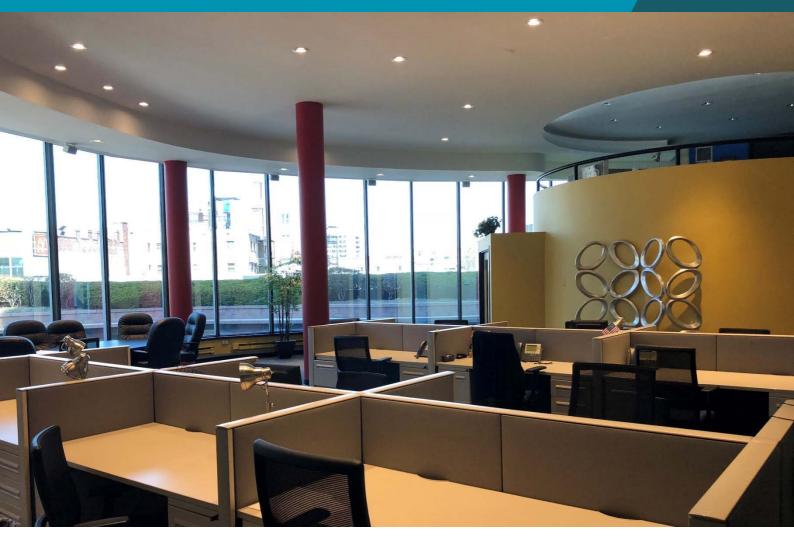

### LANDMARK BUILDING DOWNTOWN STAMFORD

| BUILDING FEATURES                           |                            |
|---------------------------------------------|----------------------------|
| PREMISES:                                   | 1st Floor - 7,800 SF       |
| RATE:                                       | Negotiable                 |
| TERM:*                                      | Through September 30, 2020 |
| *Longer term available direct with landlord |                            |

#### **PROPERTY HIGHLIGHTS**

- Craft deli on-site
- Full-service gym with squash courts
- Shuttle to Stamford train station
- In the heart of downtown Stamford
- Concierge

For more information, please contact: