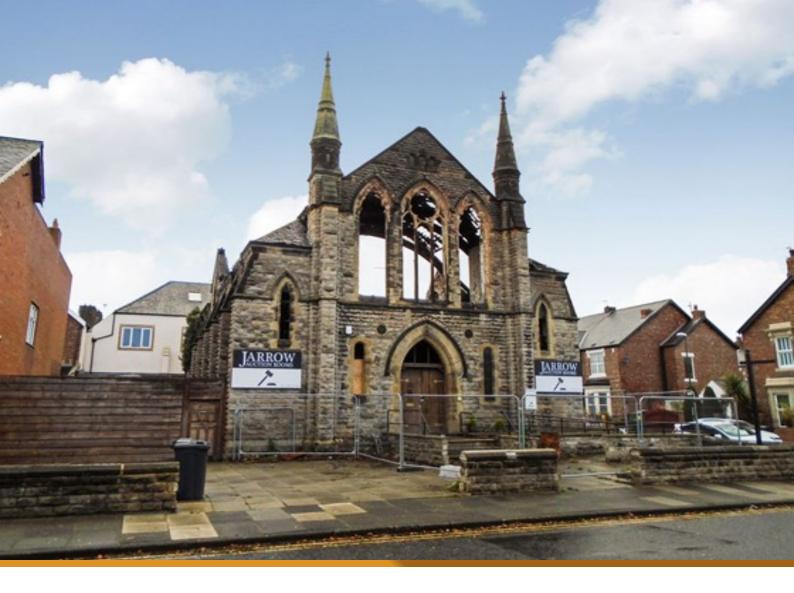

# Description

FOR SALE BY AUCTION: auction to be held at 5pm on 20th December 2018 at Kingston Park Rugby Club. Terms and conditions apply.

We are pleased to offer to auction this striking former auction house, prominently located on the corner of Bede Burn Road, Jarrow. The property has a GEA of 279sqm and is subject to significant fire damage. The stonework of the building alone is fairly valuable. Although there is no planning permission on the site currently, the owner advises that the council has suggested the site would be suitable for demolition and development.

# Accommodation

The property is subject to fire damage so we cannot provide any internal measurements. The GEA of the building is 279sqm, and the total site area is 530sqm (with a perimeter of 102m).