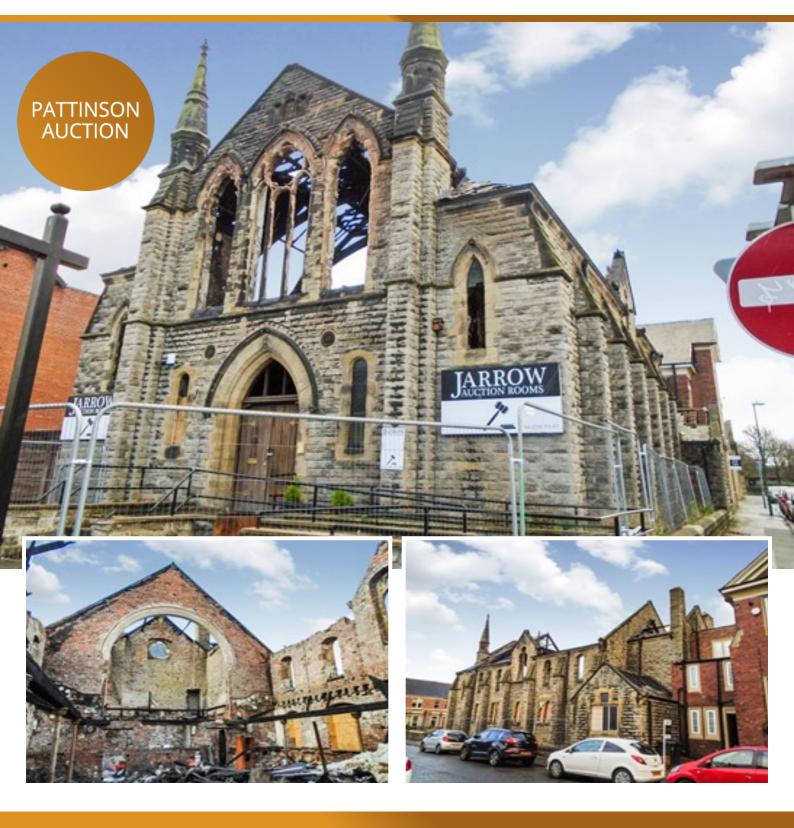

# Description

FOR SALE BY AUCTION: auction to be held at 5pm on 20th December 2018 at Kingston Park Rugby Club. Terms and conditions apply.

We are pleased to offer to auction this striking former auction house, prominently located on the corner of Bede Burn Road, Jarrow. The property has a GEA of 279sqm and is subject to significant fire damage. The stonework of the building alone is fairly valuable. Although there is no planning permission on the site currently, the owner advises that the council has suggested the site would be suitable for demolition and development.

# Accommodation

The property is subject to fire damage so we cannot provide any internal measurements. The GEA of the building is 279sqm, and the total site area is 530sqm (with a perimeter of 102m).