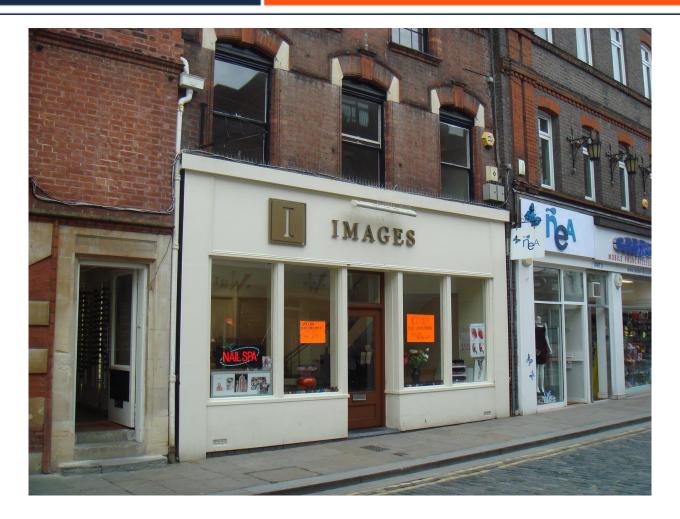

## **Property 46 Peascod Street, Windsor SL4 1DE**

Location

The unit is situated just off the prime area of Peascod Street with nearby retailers including Café Nero, Berrys Jewellers, Gails Bakery, Moss Bross, Ryman and Warwicks Menswear.

Windsor is approximately two miles from Junction 6 of the M4 motorway, which gives excellent access to London and the national motorway network via the M25.

Description

A lock-up shop comprising ground and first floor retail area together with second floor office and basement store.